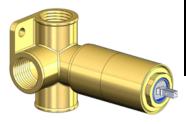

## MW13BDY-EXT WALL MIXER 25mm EXTENSION SET

# meir.

BRASS MW13BDY -EXT

AVAILABLE FINISH