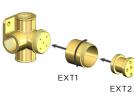

## MW13BDY-EXT WALL MIXER 25mm EXTENSION SET

#### SPECIFICATIONS

**Extension Set** 

#### MW13BDY standard body

Remove MW13-BDY components

Install the extension sets and reassemble the MW13BDY components

MW13BDY with 25mm extension