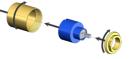

### ASSEMBLY INSTRUCTIONS

**(**)

#### MW13BDY standard body

Remove MW13-BDY components

Install the extension sets and reassemble the MW13BDY components

MW13BDY with 25mm extension