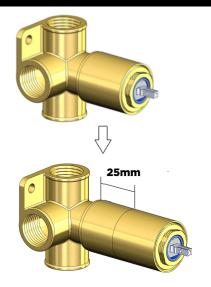

### ASSEMBLY INSTRUCTIONS

**(**)

#### MW13BDY standard body

Remove MW13-BDY components

Install the extension sets and reassemble the MW13BDY components

MW13BDY with 25mm extension