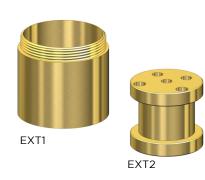

## MW13BDY-EXT WALL MIXER 25mm EXTENSION SET

# meir.



BRASS MW13BDY -EXT

AVAILABLE FINISH

#### FEATURES

- 10 Year warranty
- Solid brass construction
- Box Weight 0.2 kg

#### CARE

- Do not install tapware using any form of acetone silicones.
- Do not apply physical items (such as tools) directly to the product.
- Never use house-hold or commercial detergents, citrus based cleaners, or abrasive cleaners.
- Clean using a mild washing soap solution. Rinse and dry with a soft cloth.
- Check for any product defects before installation.
- Refer to the Installation Manual for correct installation.

#### SPECIFICATIONS



**Extension Set** 



### ASSEMBLY INSTRUCTIONS

**(**)



#### MW13BDY standard body

Remove MW13-BDY components



Install the extension sets and reassemble the MW13BDY components





MW13BDY with 25mm extension