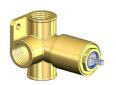

#### MW13BDY standard body

Remove MW13-BDY components

Install the extension sets and reassemble the MW13BDY components

MW13BDY with 25mm extension