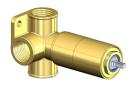

#### MW13BDY standard body

Remove MW13-BDY components

Install the extension sets and reassemble the MW13BDY components

MW13BDY with 25mm extension