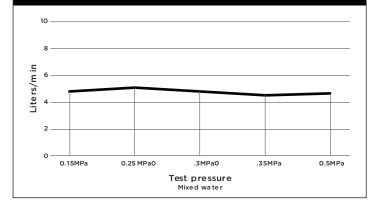

# **FLOW RATE GRAPH**

# **FEATURES**

- 10 Year Warranty
- Flow rate 5L p/m
- European ceramic cartridge
- · Solid brass construction
- Box weight 1.9 KG

# **CREDENTIALS**

- WaterMark AS/NZS 3718:2005
- 5-star WELS rated
- 5 litres p/minute
- WELS registration No: T16781