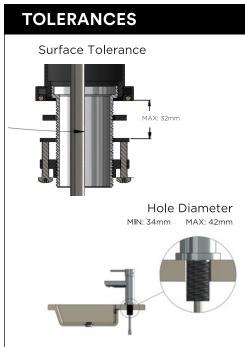

# meir.



# AVAILABLE FINISH

# **FEATURES**

- 10 Year Warranty
- Flow rate 5L p/m
- European ceramic cartridge
- · Solid brass construction
- Box weight 1.9 KG

# **CARE**

- Do not install tapware using any form of acetone silicones.
- Do not apply physical items (such as tools)directlytoproduct.
- Never use house-hold or commercial detergents, citrus based cleaners, or abrasive cleaners.
- Clean using a mild washing soap solution rinsed, and dry with a soft cloth.
- Check for any product defects before installation.
- Refer to the installation manual for correct installation.

# **SPECIFICATIONS**







# **FLOW RATE GRAPH**



# **CREDENTIALS**

- WaterMark AS/NZS 3718:2005
- 5-star WELS rated
- 5 litres p/minute
- WELS registration No: T16781

#### **EXPLODED VIEW**



- 1. Decor knob
- 2. Screw
- 3. Han
- 4. Decor cover
- 5. Nut
- 6. D35 cartridge
- 7. Welding body
- 8. Flat washer
- 9. Aerator
- 10. Aerator shell
- 11. Base
- 12. O-ring
- 13. Thread tube
- 14. Flat washer
- 15. Washer
- 16. Mount nut
- 17. Bolt
- 18. O-ring
- 19. Connecting tube
- 20. Inlet hosedle