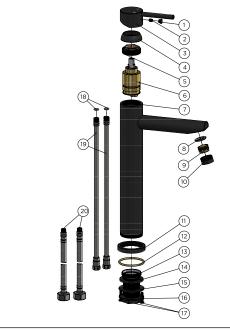

#### **EXPLODED VIEW**

- 1. Decor knob
- 2. Screw
- 3. Han
- 4. Decor cover
- 5. Nut
- 6. D35 cartridge
- 7. Welding body
- 8. Flat washer
- 9. Aerator
- 10. Aerator shell
- 11. Base
- 12. O-ring
- 13. Thread tube
- 14. Flat washer
- 15. Washer
- 16. Mount nut
- 17. Bolt
- 18. O-ring
- 19. Connecting tube
- 20. Inlet hosedle