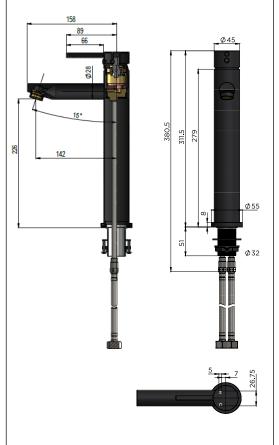

# meir.



# AVAILABLE FINISH

# **FEATURES**

- 10 Year Warranty
- Flow rate 5L p/m
- European ceramic cartridge
- · Solid brass construction
- Box weight 1.9 KG

# **CARE**

- Do not install tapware using any form of acetone silicones.
- Do not apply physical items (such as tools)directlytoproduct.
- Never use house-hold or commercial detergents, citrus based cleaners, or abrasive cleaners.
- Clean using a mild washing soap solution rinsed, and dry with a soft cloth.
- Check for any product defects before installation.
- Refer to the installation manual for correct installation.

# **SPECIFICATIONS**







# **FLOW RATE GRAPH**



# **CREDENTIALS**

- WaterMark AS/NZS 3718:2005
- 5-star WELS rated
- 5 litres p/minute
- WELS registration No: T16781

#### **EXPLODED VIEW**



- 1. Decor knob
- 2. Screw
- 3. Han
- 4. Decor cover
- 5. Nut
- 6. D35 cartridge
- 7. Welding body
- 8. Flat washer
- 9. Aerator
- 10. Aerator shell
- 11. Base
- 12. O-ring
- 13. Thread tube
- 14. Flat washer
- 15. Washer
- 16. Mount nut
- 17. Bolt
- 18. O-ring
- 19. Connecting tube
- 20. Inlet hosedle