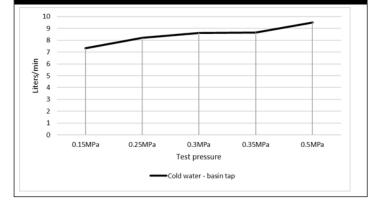

# meir.





AVAILABLE FINISHES

# **FEATURES**

- 10 Year warranty
- Flow rate 9L p/m
- European ceramic cartridge
- Solid brass construction
- Box Weight 0.5 kg

## **CARE**

- Do not install tapware using any form of acetone silicones.
- Do not apply physical items (such as tools)directlytoproduct.
- Never use house-hold or commercial detergents, citrus based cleaners, or abrasive cleaners.
- Clean using a mild washing soap solution rinsed, and dry with a soft cloth.
- Check for any product defects before installation.
- Refer to the installation manual for correct installation.

# **SPECIFICATIONS**



# TOLERANCES Surface Tolerance Hole Diameter MIN: 22mm MAX: 30mm

## **FLOW RATE GRAPH**



## **CREDENTIALS**

- WaterMark AS/NZS 3718:2005
- 3-star WELS rated

.

# **EXPLODED VIEW**



| No | Part Name       |  |
|----|-----------------|--|
| 1  | Cover Cap       |  |
| 2  | Grub Screw      |  |
| 3  | Washer          |  |
| 4  | Round Handle    |  |
| 5  | Cartridge       |  |
| 6  | Body            |  |
| 7  | Base            |  |
| 8  | O-ring          |  |
| Ø  | 1/2 Washer      |  |
| 10 | Plastic Nut     |  |
| 11 | Water controler |  |
| 12 | Pin Lever       |  |
| 13 | Flat Washer     |  |
| 14 | Aerator         |  |
|    |                 |  |