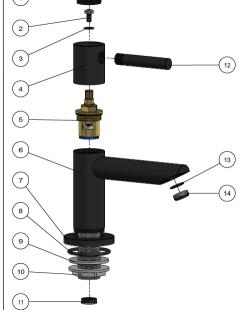

# **EXPLODED VIEW**

| No | Part Name       |  |
|----|-----------------|--|
| 1  | Cover Cap       |  |
| 2  | Grub Screw      |  |
| 3  | Washer          |  |
| 4  | Round Handle    |  |
| 5  | Cartridge       |  |
| 6  | Body            |  |
| 7  | Base            |  |
| 8  | O-ring          |  |
| Ø  | 1/2 Washer      |  |
| 10 | Plastic Nut     |  |
| 11 | Water controler |  |
| 12 | Pin Lever       |  |
| 13 | Flat Washer     |  |
| 14 | Aerator         |  |
|    |                 |  |