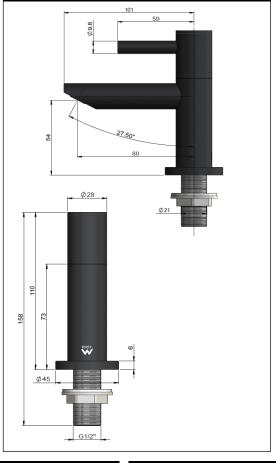

# **SPECIFICATIONS**

# TOLERANCES Surface Tolerance Hole Diameter MIN: 22mm MAX: 30mm