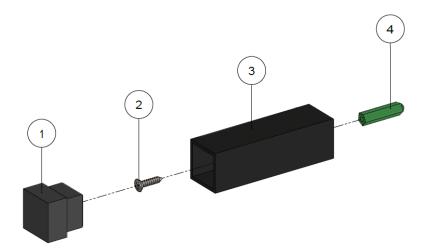

### **EXPLODED VIEW**

| No. | Part Name       |
|-----|-----------------|
| 1   | Rubber Stopper  |
| 2   | Screw           |
| 3   | Body            |
| 4   | Nylon Wall Plug |