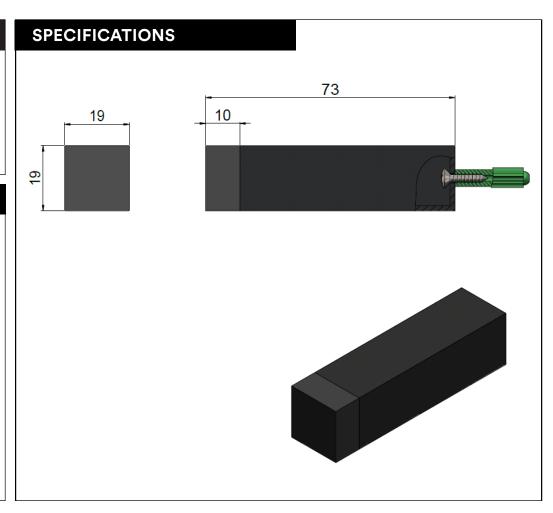

## MDS01 SQUARE DOOR STOP

# meir.



TIGER BRONZE MDS01-BB

AVAILABLE FINISH

#### **FEATURES**

- 10 Year warranty
- Solid DZR brass construction

#### **CARE**

- Do not install tapware using any form of acetone silicones.
- Do not apply physical items (such as tools) directly to product.
- Never use house-hold or commercial detergents, citrus based cleaners, or abrasive cleaners.
- Clean using a mild washing soap solution rinsed, and dry with a soft cloth.
- Check for any product defects before installation.
- Refer to the installation manual for correct installation.



### **EXPLODED VIEW**



| No. | Part Name       |
|-----|-----------------|
| 1   | Rubber Stopper  |
| 2   | Screw           |
| 3   | Body            |
| 4   | Nylon Wall Plug |