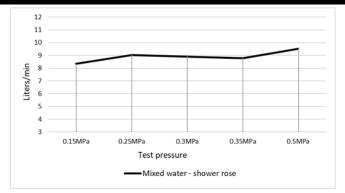

## MA02-400 WALL SHOWER ARM

# meir."







## MHO4 SHOWER ROSE

# meir.®



#### FLOW RATE GRAPH



### CREDENTIALS

- Watermark AS/NZS3718WMKA25013
- Wels Rated 3 Star



| No. | Part Name       |
|-----|-----------------|
| 1   | Strainer        |
| 2   | Flow Controller |
| 3   | Nut             |
| 4   | Wearing Ring    |
| 5   | Universal Ball  |
| 6   | Wearing Ring    |
| 7   | Screw           |
| 8   | Connet Nut      |
| 9   | O-ring          |
| 10  | Cover Plate     |
| 11  | Connector       |
| 12  | Rubber Gasket   |
| 13  | Plate           |



## MH05 SHOWER ROSE

# meir.



#### FLOW RATE GRAPH



### CREDENTIALS

- Watermark AS/NZS3718WMKA25013
- Wels Rated 3 Star



| No. | Part Name       |
|-----|-----------------|
| t   | Strainer        |
| 2   | Flow Controller |
| 3   | Nut             |
| 4   | Wearing Ring    |
| 5   | Universal Ball  |
| 6   | Wearing Ring