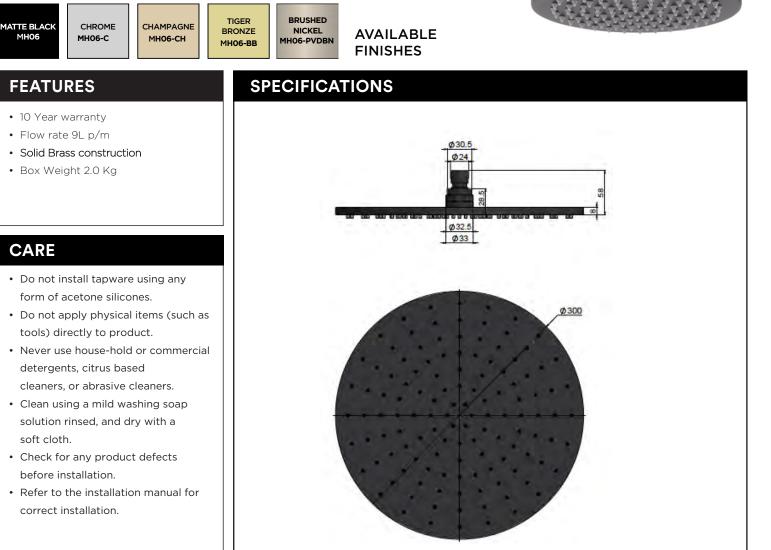

Ring    |
| 5   | Universal Ball  |
| 6   | Wearing Ring    |
| 7   | Screw           |
| 8   | Connet Nut      |
| 9   | O-ring          |
| 10  | Cover Plate     |
| 11  | Connector       |
| 12  | Rubber Gasket   |
| 13  | Plate           |



## MH05 SHOWER ROSE

# meir.



#### FLOW RATE GRAPH



### CREDENTIALS

- Watermark AS/NZS3718WMKA25013
- Wels Rated 3 Star



| No. | Part Name       |
|-----|-----------------|
| t   | Strainer        |
| 2   | Flow Controller |
| 3   | Nut             |
| 4   | Wearing Ring    |
| 5   | Universal Ball  |
| 6   | Wearing Ring    |
| 7   | Screw           |
| 8   | Connet Nut      |
| 9   | O-ring          |
| 10  | Cover Plate     |
| 11  | Connector       |
| 12  | Rubber Gasket   |
| 13  | Plate           |



## MH06 SHOWER ROSE

# meir.®



#### FLOW RATE GRAPH



### CREDENTIALS

• Watermark AS/NZS3718WMKA25013

• Wels Rated 3 Star



| No. | Part Name       |
|-----|-----------------|
| 1   | Strainer        |
| 2   | Flow Controller |
| 3   | Nut             |
| 4   | Wearing Ring    |
| 5   | Universal Ball  |
| 6   | Wearing Ring    |
| 7   | Screw           |
| 8   | Connet Nut      |
| 9   | O-ring          |
| 10  | Cover Plate     |
| 11  | Connector       |
| 12  | Rubber Gasket   |
| 13  | Plate           |

# MTV22 & MTVO2 ROUND THERMOSTATIC MIXER 2-way

# meir.

MTV22



Australian installers to visit the below website before working on the thermostatic mixer valve: https://www.vba.vic.gov.au/plumbing/registrations-licences/thermostatic-mixing-valve

## MTV22 ROUND THERMOSTATIC MIXER 2-way

#### **EXPLODED VIEW