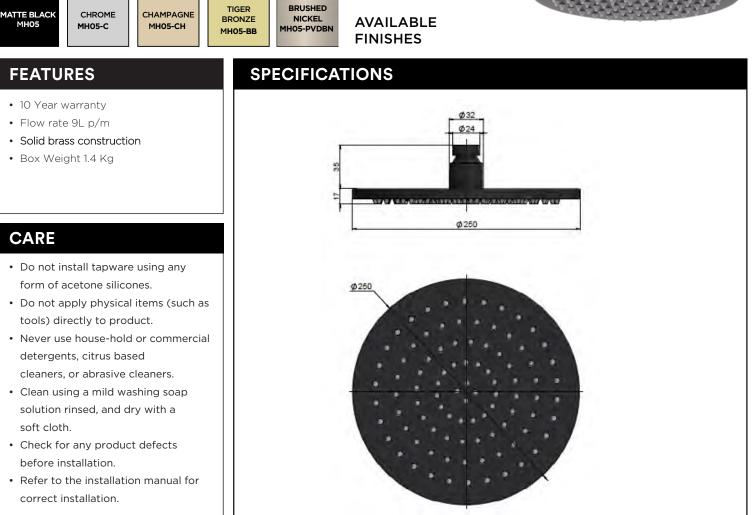

## MA02-400 WALL SHOWER ARM

# meir."







## MHO4 SHOWER ROSE

# meir.®



#### FLOW RATE GRAPH



### CREDENTIALS

- Watermark AS/NZS3718WMKA25013
- Wels Rated 3 Star



| No. | Part Name       |
|-----|-----------------|
| 1   | Strainer        |
| 2   | Flow Controller |
| 3   | Nut             |
| 4   | Wearing Ring    |
| 5   | Universal Ball  |
| 6   | Wearing Ring    |
| 7   | Screw           |
| 8   | Connet Nut      |
| 9   | O-ring          |
| 10  | Cover Plate     |
| 11  | Connector       |
| 12  | Rubber Gasket   |
| 13  | Plate           |



## MH05 SHOWER ROSE

# meir.



#### FLOW RATE GRAPH



### CREDENTIALS

- Watermark AS/NZS3718WMKA25013
- Wels Rated 3 Star



| No. | Part Name       |
|-----|-----------------|
| t   | Strainer        |
| 2   | Flow Controller |
| 3   | Nut             |
| 4   | Wearing Ring    |
| 5   | Universal Ball  |
| 6   | Wearing Ring    |
| 7   | Screw           |
| 8   | Connet Nut      |
| 9   | O-ring          |
| 10  | Cover Plate     |
| 11  | Connector       |
| 12  | Rubber Gasket   |
| 13  | Plate           |



## MH06 SHOWER ROSE

# meir.®



#### FLOW RATE GRAPH



### CREDENTIALS

• Watermark AS/NZS3718WMKA25013

• Wels Rated 3 Star



| No. | Part Name       |
|-----|-----------------|
| 1   | Strainer        |
| 2   | Flow Controller |
| 3   | Nut             |
| 4   | Wearing Ring    |
| 5   | Universal Ball