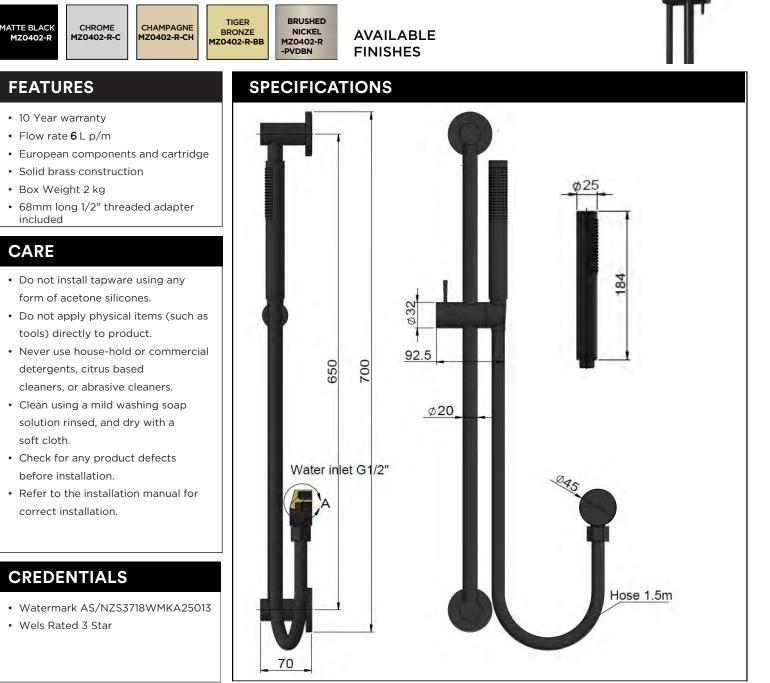

|
| 11  | Connector       |
| 12  | Rubber Gasket   |
| 13  | Plate           |

# MTV22 & MTVO2 ROUND THERMOSTATIC MIXER 2-way

# meir.

MTV22



Australian installers to visit the below website before working on the thermostatic mixer valve: https://www.vba.vic.gov.au/plumbing/registrations-licences/thermostatic-mixing-valve

## MTV22 ROUND THERMOSTATIC MIXER 2-way

#### **EXPLODED VIEW**



| No. | Part Name       |
|-----|-----------------|
| 1   | Pin Lever       |
| 2   | Screw           |
| 3   | O-ring          |
| 4   | Handle          |
| 5   | Button          |
| 6   | Spring          |
| 7   | Handle          |
| 8   | Positioning Pin |
| 9   | Back Plate      |
| 10  | O-ring          |
| 11  | Copper Sleeve   |



Applying for WRAS

## MZ0402-R HAND SHOWER RAIL

# meir.



### FLOW RATE GRAPH



#### TOLERANCES



## MZ0402-R HAND SHOWER RAIL

# meir.



| No | Part Name     |
|----|---------------|
| 1  | Cover         |
| 2  | Fixed Block   |
| 3  | Body          |
| 4  | Spray Plate   |
| 5  | Controller    |
| 6  | Shower Hose   |
| 7  | Elbow         |
| 8  | Base          |
| 9  | Screw         |
| 10 | Fixed Seat    |
| 11 | Base          |
| 12 | Handle Shower |
| 13 | Shower Rail   |