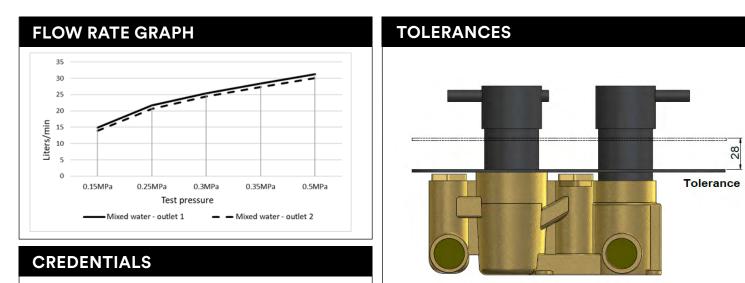

#### FLOW RATE GRAPH

### CREDENTIALS

- Watermark AS/NZS3718WMKA25013
- Wels Rated 3 Star

| No. | Part Name       |
|-----|-----------------|
| 1   | Strainer        |
| 2   | Flow Controller |
| 3   | Nut             |
| 4   | Wearing Ring    |
| 5   | Universal Ball  |
| 6   | Wearing Ring    |
| 7   | Screw           |
| 8   | Connet Nut      |
| 9   | O-ring          |
| 10  | Cover Plate     |
| 11  | Connector       |
| 12  | Rubber Gasket   |
| 13  | Plate           |

#### TOLERANCES