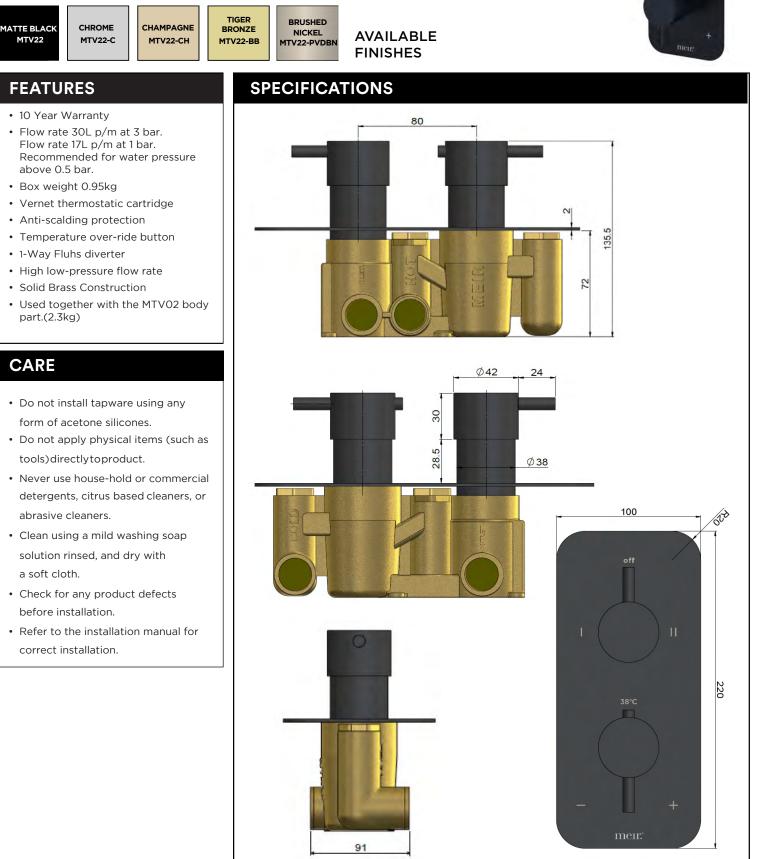

# MTV22 & MTVO2 ROUND THERMOSTATIC MIXER 2-way

## MTV22 ROUND THERMOSTATIC MIXER 2-way