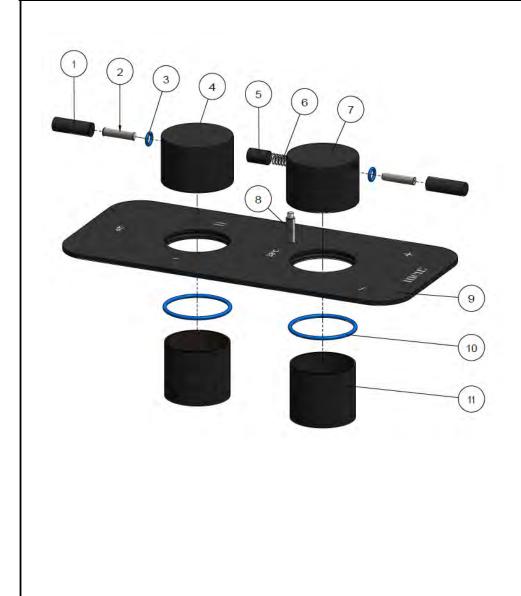

#### **EXPLODED VIEW**

| No. | Part Name       |
|-----|-----------------|
| 1   | Pin Lever       |
| 2   | Screw           |
| 3   | O-ring          |
| 4   | Handle          |
| 5   | Button          |
| 6   | Spring          |
| 7   | Handle          |
| 8   | Positioning Pin |
| 9   | Back Plate      |
| 10  | O-ring          |
| 11  | Copper Sleeve   |