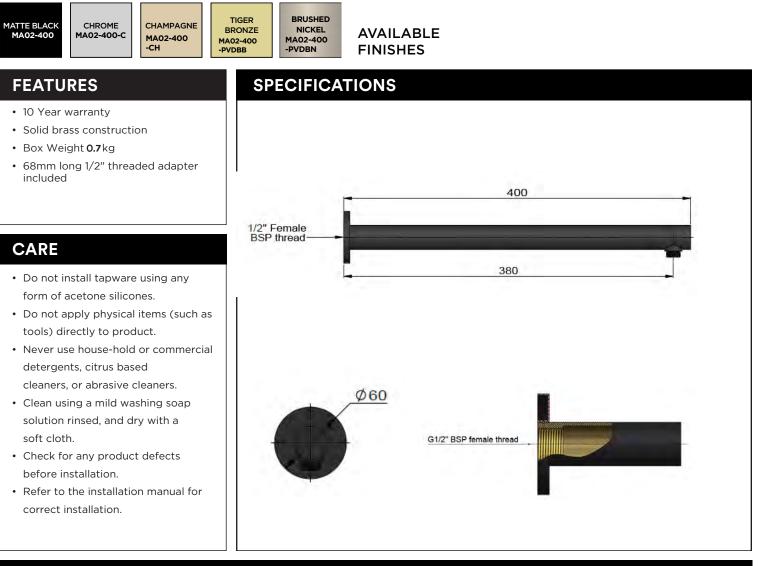

## MA02-400 WALL SHOWER ARM

# meir."







## MHO4 SHOWER ROSE

# meir.®



#### FLOW RATE GRAPH



### CREDENTIALS

- Watermark AS/NZS3718WMKA25013
- Wels Rated 3 Star



| No. | Part Name       |
|-----|-----------------|
| 1   | Strainer        |
| 2   | Flow Controller |
| 3   | Nut             |
| 4   | Wearing Ring    |
| 5   | Universal Ball  |
| 6   | Wearing Ring    |
| 7   | Screw           |
| 8   | Connet Nut      |
| 9   | O-ring          |
| 10  | Cover Plate     |
| 11  | Connector       |
| 12  | Rubber Gasket   |
| 13  | Plate           |



## MH05 SHOWER ROSE

# meir.



#### FLOW RATE GRAPH



### CREDENTIALS

- Watermark AS/NZS3718WMKA25013
- Wels Rated 3 Star



| No. | Part Name       |
|-----|-----------------|
| t   | Strainer        |
| 2   | Flow Controller |
| 3   | Nut             |
| 4   | Wearin