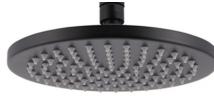

Nut             |
| 4   | Wearing Ring    |
| 5   | Universal Ball  |
| 6   | Wearing Ring    |
| 7   | Screw           |
| 8   | Connet Nut      |
| 9   | O-ring          |
| 10  | Cover Plate     |
| 11  | Connector       |
| 12  | Rubber Gasket   |
| 13  | Plate           |



## MH05 SHOWER ROSE

# meir.



#### FLOW RATE GRAPH



### CREDENTIALS

- Watermark AS/NZS3718WMKA25013
- Wels Rated 3 Star



| No. | Part Name       |
|-----|-----------------|
| t   | Strainer        |
| 2   | Flow Controller |
| 3   | Nut             |
| 4   | Wearing Ring    |
| 5   | Universal Ball  |
| 6   | Wearing Ring    |
| 7   | Screw           |
| 8   | Connet Nut      |
| 9   | O-ring          |
| 10  | Cover Plate     |
| 11  | Connector       |
| 12  | Rubber Gasket   |
| 13  | Plate           |



## MH06 SHOWER ROSE

# meir.®



#### FLOW RATE GRAPH



### CREDENTIALS

• Watermark AS/NZS3718WMKA25013

• Wels Rated 3 Star



| No. | Part Name       |
|-----|-----------------|
| 1   | Strainer        |
| 2   | Flow Controller |
| 3   | Nut             |
| 4   | Wearing Ring    |
| 5   | Universal Ball  |
| 6   | Wearing Ring    |
| 7   | Screw           |
| 8   | Connet Nut      |
| 9   | O-ring          |
| 10  | Cover Plate     |
| 11  | Connector       |
| 12  | Rubber Gasket   |
| 13  | Plate           |

# MTV22 & MTVO2 ROUND THERMOSTATIC MIXER 2-way

# meir.

MTV22



Australian installers to visit the below website before working on the thermostatic mixer valve: https://www.vba.vic.gov.au/plumbing/registrations-licences/thermostatic-mixing-valve

## MTV22 ROUND THERMOSTATIC