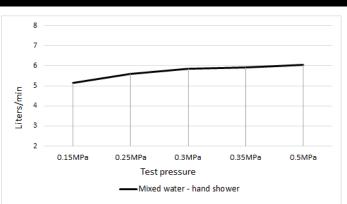

|
| 12  | Rubber Gasket   |
| 13  | Plate           |

# MTV22 & MTVO2 ROUND THERMOSTATIC MIXER 2-way

# meir.

MTV22



Australian installers to visit the below website before working on the thermostatic mixer valve: https://www.vba.vic.gov.au/plumbing/registrations-licences/thermostatic-mixing-valve

## MTV22 ROUND THERMOSTATIC MIXER 2-way

#### **EXPLODED VIEW**



| No. | Part Name       |
|-----|-----------------|
| 1   | Pin Lever       |
| 2   | Screw           |
| 3   | O-ring          |
| 4   | Handle          |
| 5   | Button          |
| 6   | Spring          |
| 7   | Handle          |
| 8   | Positioning Pin |
| 9   | Back Plate      |
| 10  | O-ring          |
| 11  | Copper Sleeve   |



Applying for WRAS

## MZ0402-R HAND SHOWER RAIL

# meir.



### FLOW RATE GRAPH



#### TOLERANCES



## MZ0402-R HAND SHOWER RAIL

# meir.



| No | Part Name     |
|----|---------------|
| 1  | Cover         |
| 2  | Fixed Block   |
| 3  | Body          |
| 4  | Spray Plate   |
| 5  | Controller    |
| 6  | Shower Hose   |
| 7  | Elbow         |
| 8  | Base          |
| 9  | Screw         |
| 10 | Fixed Seat    |
| 11 | Base          |
| 12 | Handle Shower |
| 13 | Shower Rail   |