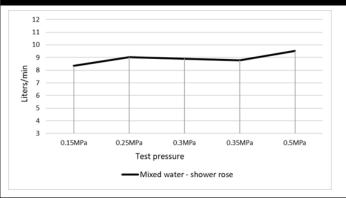

rsal Ball  |
| 6   | Wearing Ring    |
| 7   | Screw           |
| 8   | Connet Nut      |
| 9   | O-ring          |
| 10  | Cover Plate     |
| 11  | Connector       |
| 12  | Rubber Gasket   |
| 13  | Plate           |



## MH05 SHOWER ROSE

# meir.



#### FLOW RATE GRAPH



### CREDENTIALS

- Watermark AS/NZS3718WMKA25013
- Wels Rated 3 Star



| No. | Part Name       |
|-----|-----------------|
| t   | Strainer        |
| 2   | Flow Controller |
| 3   | Nut             |
| 4   | Wearing Ring    |
| 5   | Universal Ball  |
| 6   | Wearing Ring    |
| 7   | Screw           |
| 8   | Connet Nut      |
| 9   | O-ring          |
| 10  | Cover Plate     |
| 11  | Connector       |
| 12  | Rubber Gasket   |
| 13  | Plate           |



## MH06 SHOWER ROSE

# meir.®



#### FLOW RATE GRAPH



### CREDENTIALS

• Watermark AS/NZS3718WMKA25013

• Wels Rated 3 Star



| No. | Part Name       |
|-----|-----------------|
| 1   | Strainer        |
| 2   | Flow Controller |
| 3   | Nut             |
| 4   | Wearing Ring    |
| 5   | Universal Ball  |
| 6   | Wearing Ring    |
| 7   | Screw           |
| 8   | Connet Nut      |
| 9   | O-ring          |
| 10  | Cover Plate     |
| 11  | Connector       |
| 12  | Rubber Gasket   |
| 13  | Plate           |

# MTV22 & MTVO2 ROUND THERMOSTATIC MIXER 2-way

# meir.

MTV22



Australian installers to visit the below website before working on the thermostatic mixer valve: https://www.vba.vic.gov.au/plumbing/registrations-licences/thermostatic-mixing-valve

## MTV22 ROUND THERMOSTATIC MIXER 2-way

#### **EXPLODED VIEW**



| No. | Part Name