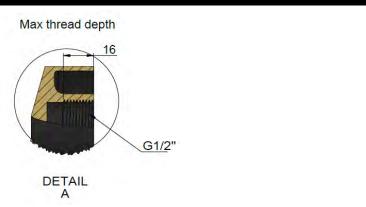

bber Gasket   |
| 13  | Plate           |

# MTV22 & MTVO2 ROUND THERMOSTATIC MIXER 2-way

# meir.

MTV22



Australian installers to visit the below website before working on the thermostatic mixer valve: https://www.vba.vic.gov.au/plumbing/registrations-licences/thermostatic-mixing-valve

## MTV22 ROUND THERMOSTATIC MIXER 2-way

#### **EXPLODED VIEW**



| No. | Part Name       |
|-----|-----------------|
| 1   | Pin Lever       |
| 2   | Screw           |
| 3   | O-ring          |
| 4   | Handle          |
| 5   | Button          |
| 6   | Spring          |
| 7   | Handle          |
| 8   | Positioning Pin |
| 9   | Back Plate      |
| 10  | O-ring          |
| 11  | Copper Sleeve   |



Applying for WRAS

## MZ0402-R HAND SHOWER RAIL

# meir.



### FLOW RATE GRAPH



#### TOLERANCES



## MZ0402-R HAND SHOWER RAIL

# meir.



| No | Part Name     |
|----|---------------|
| 1  | Cover         |
| 2  | Fixed Block   |
| 3  | Body          |
| 4  | Spray Plate   |
| 5  | Controller    |
| 6  | Shower Hose   |
| 7  | Elbow         |
| 8  | Base          |
| 9  | Screw         |
| 10 | Fixed Seat    |
| 11 | Base          |
| 12 | Handle Shower |
| 13 | Shower Rail   |