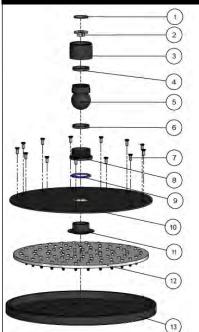

### CREDENTIALS

- Watermark AS/NZS3718WMKA25013
- Wels Rated 3 Star

| No. | Part Name       |
|-----|-----------------|
| t   | Strainer        |
| 2   | Flow Controller |
| 3   | Nut             |
| 4   | Wearing Ring    |
| 5   | Universal Ball  |
| 6   | Wearing Ring    |
| 7   | Screw           |
| 8   | Connet Nut      |
| 9   | O-ring          |
| 10  | Cover Plate     |
| 11  | Connector       |
| 12  | Rubber Gasket   |
| 13  | Plate           |