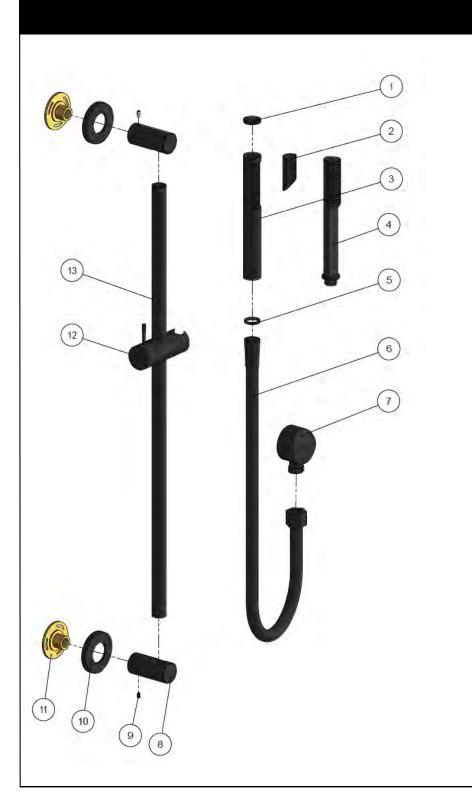

## MZ0402-R HAND SHOWER RAIL

# meir.

| No | Part Name     |
|----|---------------|
| 1  | Cover         |
| 2  | Fixed Block   |
| 3  | Body          |
| 4  | Spray Plate   |
| 5  | Controller    |
| 6  | Shower Hose   |
| 7  | Elbow         |
| 8  | Base          |
| 9  | Screw         |
| 10 | Fixed Seat    |
| 11 | Base          |
| 12 | Handle Shower |
| 13 | Shower Rail   |