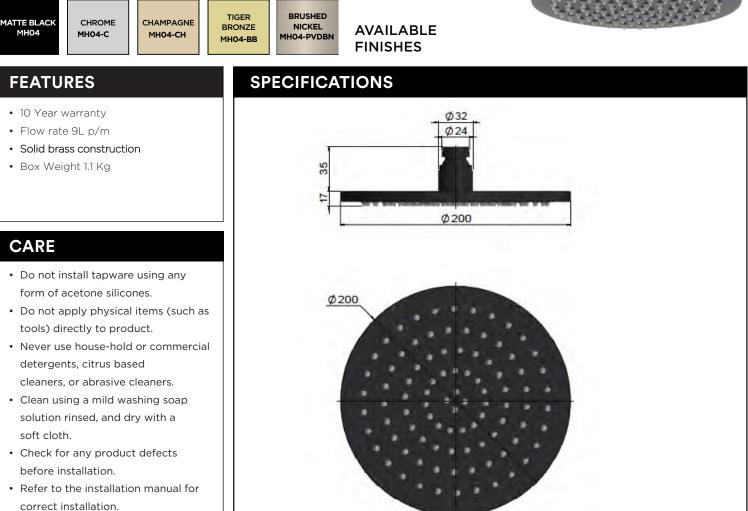

## MA02-400 WALL SHOWER ARM

# meir."







## MHO4 SHOWER ROSE

# meir.®



#### FLOW RATE GRAPH



### CREDENTIALS

- Watermark AS/NZS3718WMKA25013
- Wels Rated 3 Star



| No. | Part Name       |
|-----|-----------------|
| 1   | Strainer        |
| 2   | Flow Controller |
| 3   | Nut             |
| 4   | Wearing Ring    |
| 5   | Universal Ball  |
| 6   | Wearing Ring    |
| 7   | Screw           |
| 8   | Connet Nut      |
| 9   | O-ring          |
| 10  | Cover Plate     |
| 11  | Connector       |
| 12  | Rubber Gasket   |
| 13  | Plate           |



## MH05 SHOWER ROSE

# meir.



#### FLOW RATE GRAPH



### CREDENTIALS

- Watermark AS/NZS3718WMKA25013
- Wels Rated 3 Star



| No. | Part Name       |
|-----|-----------------|
| t   | Strainer        |
| 2   | Flow Controller |
| 3   | Nut             |
| 4   | Wearing Ring    |
| 5   | Universal Ball  |