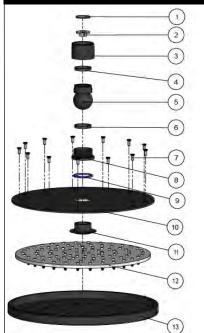

### CREDENTIALS

• Watermark AS/NZS3718WMKA25013

• Wels Rated 3 Star

| No. | Part Name       |
|-----|-----------------|
| 1   | Strainer        |
| 2   | Flow Controller |
| 3   | Nut             |
| 4   | Wearing Ring    |
| 5   | Universal Ball  |
| 6   | Wearing Ring    |
| 7   | Screw           |
| 8   | Connet Nut      |
| 9   | O-ring          |
| 10  | Cover Plate     |
| 11  | Connector       |
| 12  | Rubber Gasket   |
| 13  | Plate           |