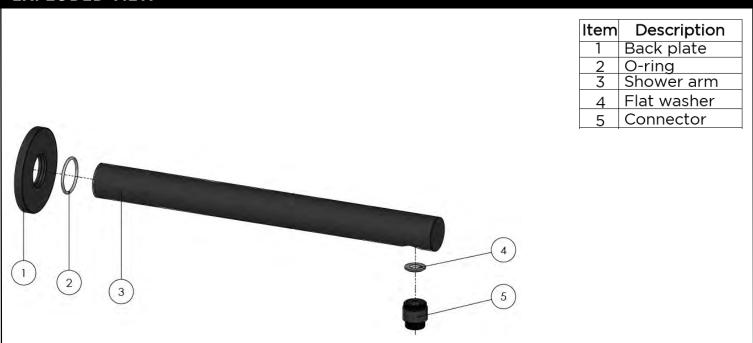

## MA02-400 WALL SHOWER ARM

# meir."







## MHO4 SHOWER ROSE

# meir.®



#### FLOW RATE GRAPH



### CREDENTIALS

- Watermark AS/NZS3718WMKA25013
- Wels Rated 3 Star



| No. | Part Name       |
|-----|-----------------|
| 1   | Strainer        |
| 2   | Flow Controller |
| 3   | Nut             |
| 4   | Wearing Ring    |
| 5   | Universal Ball  |
| 6   | Wearing Ring    |
| 7   | Screw           |
| 8   | Connet Nut      |
| 9   | O-ring          |
| 10  | Cover Plate     |
| 11  | Connector       |
| 12  | Rubber Gasket   |
| 13  | Plate           |



## MH05 SHOWER ROSE

# meir.



#### FLOW RATE GRAPH



### CREDENTIALS

- Watermark AS/NZS3718WMKA25013
- Wels Rated 3 Star



| No. | Part Name       |
|-----|-----------------|
| t   | Strainer        |
| 2   | Flow Controller |
| 3   | Nut             |
| 4   | Wearing