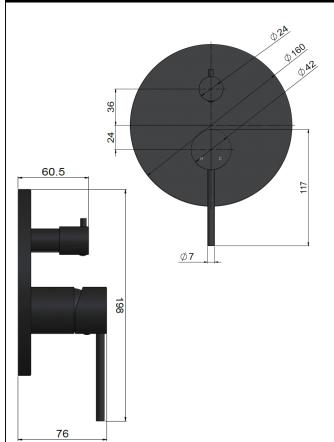

# MW07-FIN WALL MIXER DIVERTER FINISH KIT

# meir.



- abrasive cleaners. • Clean using a mild washing soap
- solution rinsed, and dry with a soft cloth.
- Check for any product defects before installation.
- Refer to the installation manual for correct installation.

# FLOW RATE GRAPH



# CREDENTIALS

• Watermark AS/NZS 3718WMKA25013





# EXPLODED VIEW





# MW27BDY WALL DIVERTER CONCEALED PART

# meir.

BRASS MW27BDY

AVAILABLE FINISHES

### FEATURES

- 10 Year warranty
- Flow rate 18L p/m
- European components and cartridge
- Reinforced rubber seal and lining
- Solid brass construction

### CARE

- Do not install tapware using any form of acetone silicones.
- Do not apply physical items (such as tools)directlytoproduct.
- Never use house-hold or commercial detergents, citrus based cleaners, or abrasive cleaners.
- Clean using a mild washing soap solution rinsed, and dry with a soft cloth.
- Check for any product defects before installation.
- Refer to the installation manual for correct installation.

# FLOW RATE GRAPH



# CREDENTIALS

• Watermark AS/NZS 3718WMKA25013

# SPECIFICATIONS









TOLERANCES

#### WA