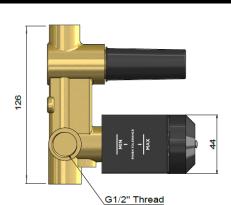

mark AS/NZS 3718WMKA25013





# EXPLODED VIEW





# MW27BDY WALL DIVERTER CONCEALED PART

# meir.

BRASS MW27BDY

AVAILABLE FINISHES

### FEATURES

- 10 Year warranty
- Flow rate 18L p/m
- European components and cartridge
- Reinforced rubber seal and lining
- Solid brass construction

### CARE

- Do not install tapware using any form of acetone silicones.
- Do not apply physical items (such as tools)directlytoproduct.
- Never use house-hold or commercial detergents, citrus based cleaners, or abrasive cleaners.
- Clean using a mild washing soap solution rinsed, and dry with a soft cloth.
- Check for any product defects before installation.
- Refer to the installation manual for correct installation.

# FLOW RATE GRAPH



# CREDENTIALS

• Watermark AS/NZS 3718WMKA25013

# SPECIFICATIONS









TOLERANCES

#### WALL FINISH TOLERANCE

MW27BDY V1

# EXPLODED VIEW