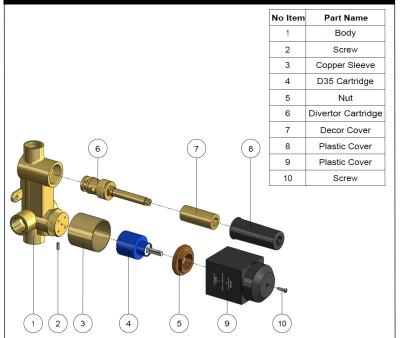

ONCEALED PART

# meir.

BRASS MW27BDY

AVAILABLE FINISHES

### FEATURES

- 10 Year warranty
- Flow rate 18L p/m
- European components and cartridge
- Reinforced rubber seal and lining
- Solid brass construction

### CARE

- Do not install tapware using any form of acetone silicones.
- Do not apply physical items (such as tools)directlytoproduct.
- Never use house-hold or commercial detergents, citrus based cleaners, or abrasive cleaners.
- Clean using a mild washing soap solution rinsed, and dry with a soft cloth.
- Check for any product defects before installation.
- Refer to the installation manual for correct installation.

# FLOW RATE GRAPH



# CREDENTIALS

• Watermark AS/NZS 3718WMKA25013

# SPECIFICATIONS









TOLERANCES

#### WALL FINISH TOLERANCE

MW27BDY V1

# EXPLODED VIEW