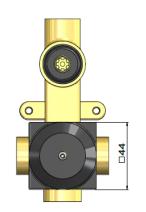

# MW27BDY WALL DIVERTER CONCEALED PART

# meir.

BRASS MW27BDY

AVAILABLE FINISHES