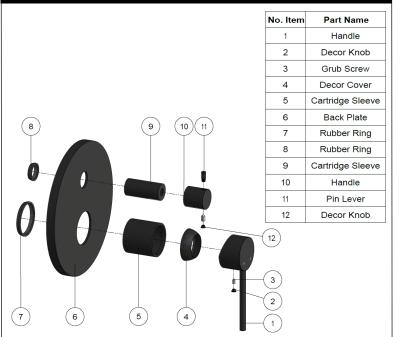

# MW07-FIN WALL MIXER DIVERTER FINISH KIT

# meir.



- abrasive cleaners. • Clean using a mild washing soap
- solution rinsed, and dry with a soft cloth.
- Check for any product defects before installation.
- Refer to the installation manual for correct installation.

# FLOW RATE GRAPH



# CREDENTIALS

• Watermark AS/NZS 3718WMKA25013





# EXPLODED VIEW





# MW27BDY WALL DIVERTER CONCEALED PART

# meir.

BRASS MW27BDY

AVAILABLE FINISHES

### FEATURES

- 10 Year warranty
- Flow rate 18L p/m
- European components and cartridge
- Reinforced rubber seal and lining
- Solid brass construction

### CARE

- Do not install tapware using any form of acetone silicones.
- Do not apply physical items (such as tools)directlytoproduct.
- Never use house-hold or commercial detergents, citrus based cleaners, or abrasive cleaners.
- Clean using a mild washing soap solution rinsed, and dry with a soft cloth.
- Check for any product defects before installation.
- Refer to the installation manual for correct installation.

# FLOW RATE GRAPH



# CREDENTIALS

• Watermark AS/NZS 3718WMKA25013

# SPECIFICATIONS









TOLERANCES

#### WALL FINISH TOLERANCE