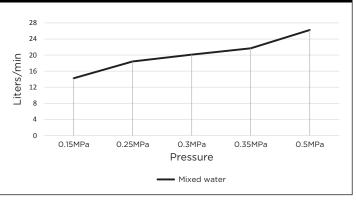

# MW07-FIN WALL MIXER DIVERTER FINISH KIT

# meir.



- abrasive cleaners. • Clean using a mild washing soap
- solution rinsed, and dry with a soft cloth.
- Check for any product defects before installation.
- Refer to the installation manual for correct installation.

# FLOW RATE GRAPH



# CREDENTIALS

• Watermark AS/NZS 3718WMKA25013





# EXPLODED VIEW





# MW27BDY WALL DIVERTER CONCEALED PART

# meir.

BRASS MW27BDY

AVAILABLE FINISHES

### FEATURES

- 10 Year warranty
- Flow rate 18L p/m
- European components and cartridge
- Reinforced rubber seal and lining
- Solid brass construction

### CARE

- Do not install tapware using any form of acetone silicones.
- Do not apply physical items (such as tools)directlytoproduct.
- Never use house-hold or commercial detergents, citrus based cleaners, or abrasive cleaners.
- Clean using a mild washing soap solution rinsed, and dry with a soft cloth.
- Check for any product defects before installation.
- Refer to the installation manual for correct installation.

# FLOW RATE GRAPH



# CREDENTIALS

• Watermark AS/NZS 3718WMKA2