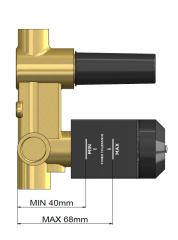

S/NZS 3718WMKA25013





# EXPLODED VIEW





# MW27BDY WALL DIVERTER CONCEALED PART

# meir.

BRASS MW27BDY

AVAILABLE FINISHES

### FEATURES

- 10 Year warranty
- Flow rate 18L p/m
- European components and cartridge
- Reinforced rubber seal and lining
- Solid brass construction

### CARE

- Do not install tapware using any form of acetone silicones.
- Do not apply physical items (such as tools)directlytoproduct.
- Never use house-hold or commercial detergents, citrus based cleaners, or abrasive cleaners.
- Clean using a mild washing soap solution rinsed, and dry with a soft cloth.
- Check for any product defects before installation.
- Refer to the installation manual for correct installation.

# FLOW RATE GRAPH



# CREDENTIALS

• Watermark AS/NZS 3718WMKA25013

# SPECIFICATIONS









TOLERANCES

#### WALL FINISH TOLERANCE

MW27BDY V1

# EXPLODED VIEW