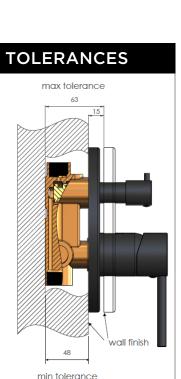

# MW07-FIN WALL MIXER DIVERTER FINISH KIT

# meir.



- abrasive cleaners. • Clean using a mild washing soap
- solution rinsed, and dry with a soft cloth.
- Check for any product defects before installation.
- Refer to the installation manual for correct installation.

# FLOW RATE GRAPH



# CREDENTIALS

• Watermark AS/NZS 3718WMKA25013





# EXPLODED VIEW





# MW27BDY WALL DIVERTER CONCEALED PART

# meir.

BRASS MW27BDY

AVAILABLE FINISHES

### FEATURES

- 10 Year warranty
- Flow rate 18L p/m
- European components and cartridge
- Reinforced rubber seal and lining
- Solid brass construction

### CARE

- Do not install tapware using any form of acetone silicones.
- Do not apply physical items (such as tools)directlytoproduct.
- Never use house-hold or commercial detergents, citrus based cleaners, or abrasive cleaners.
- Clean using a mild washing soap solution rinsed, and dry with a soft cloth.
- Check for any product defects before installation.
- Refer to the installation manual for correct installation.

# FLOW RATE GRAPH



# CREDENTIALS

• Watermark AS/NZS 3718WMKA25013

# SPECIFICATIONS









TOLERANCES

#### WALL