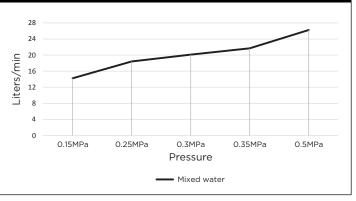

or correct installation.

# FLOW RATE GRAPH



# CREDENTIALS

• Watermark AS/NZS 3718WMKA25013





# EXPLODED VIEW





# MW27BDY WALL DIVERTER CONCEALED PART

# meir.

BRASS MW27BDY

AVAILABLE FINISHES

### FEATURES

- 10 Year warranty
- Flow rate 18L p/m
- European components and cartridge
- Reinforced rubber seal and lining
- Solid brass construction

### CARE

- Do not install tapware using any form of acetone silicones.
- Do not apply physical items (such as tools)directlytoproduct.
- Never use house-hold or commercial detergents, citrus based cleaners, or abrasive cleaners.
- Clean using a mild washing soap solution rinsed, and dry with a soft cloth.
- Check for any product defects before installation.
- Refer to the installation manual for correct installation.

# FLOW RATE GRAPH



# CREDENTIALS

• Watermark AS/NZS 3718WMKA25013

# SPECIFICATIONS









TOLERANCES

#### WALL FINISH TOLERANCE

MW27BDY V1

# EXPLODED VIEW