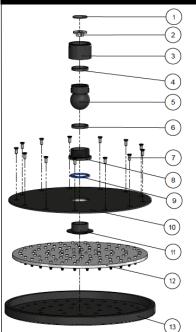

## CREDENTIALS

- Watermark AS/NZS3718WMKA25013
- Wels Rated 3 Star

| No. | Part Name       |
|-----|-----------------|
| 1   | Strainer        |
| 2   | Flow Controller |
| 3   | Nut             |
| 4   | Wearing Ring    |
| 5   | Universal Ball  |
| 6   | Wearing Ring    |
| 7   | Screw           |
| 8   | Connet Nut      |
| 9   | O-ring          |
| 10  | Cover Plate     |
| 11  | Connector       |
| 12  | Rubber Gasket   |
| 13  | Plate           |