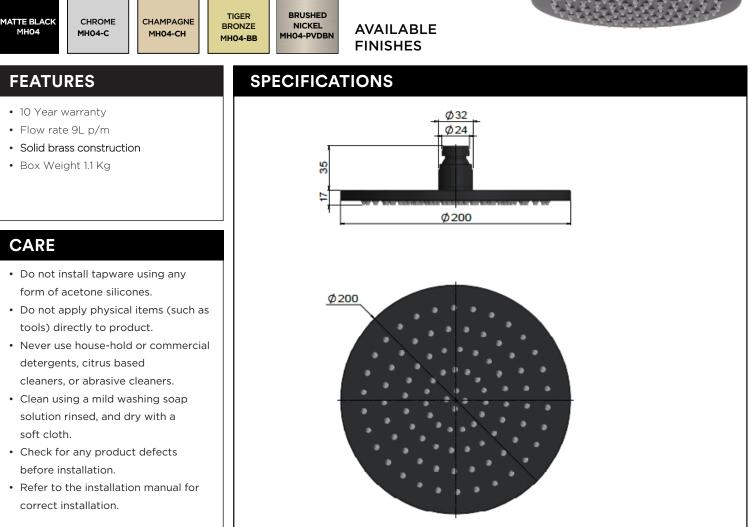

## MA07-150 CEILING SHOWER ARM

# meir.





## MA07-300 CEILING SHOWER ARM

# meir.



- Clean using a mild washing soap solution rinsed, and dry with a soft cloth.
- Check for any product defects before installation.
- Refer to the installation manual for correct installation.



## MHO4 SHOWER ROSE

## meir.®



## FLOW RATE GRAPH



## CREDENTIALS

- Watermark AS/NZS3718WMKA25013
- Wels Rated 3 Star



| No. | Part Name       |
|-----|-----------------|
| 1   | Strainer        |
| 2   | Flow Controller |
| 3   | Nut             |
| 4   | Wearing Ring    |
| 5   | Universal Ball  |
| 6   | Wearing Ring    |
| 7   | Screw           |
| 8   | Connet Nut      |
| 9   | O-ring          |
| 10  | Cover Plate     |
| 11  | Connector       |
| 12  | Rubber Gasket   |
| 13  | Plate           |



## MH05 SHOWER ROSE

## meir.®



#### FLOW RATE GRAPH



## CREDENTIALS

- Watermark AS/NZS3718WMKA25013
- Wels Rated 3 Star



| No. | Part Name       |
|-----|-----------------|
| 1   | Strainer        |
| 2   | Flow Controller |
| 3   | Nut             |
| 4   | Wearing Ring    |
| 5   | Universal Ball  |
|