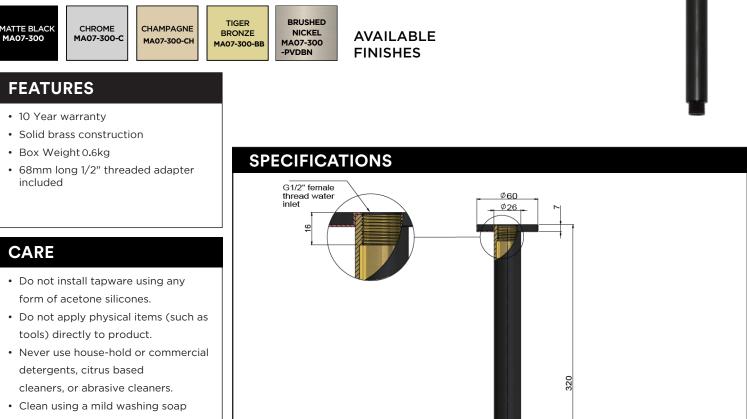

## MA07-150 CEILING SHOWER ARM

# meir.





## MA07-300 CEILING SHOWER ARM

# meir.



- Clean using a mild washing soap solution rinsed, and dry with a soft cloth.
- Check for any product defects before installation.
- Refer to the installation manual for correct installation.



## MHO4 SHOWER ROSE

## meir.®



## FLOW RATE GRAPH



## CREDENTIALS

- Watermark AS/NZS3718WMKA25013
- Wels Rated 3 Star



| No. | Part Name       |
|-----|-----------------|
| 1   | Strainer        |
| 2   | Flow Controller |
| 3   | Nut             |
| 4   | Wearing Ring    |
| 5   | Universal Ball  |
| 6   | Wearing Ring    |
| 7   | Screw           |
| 8   | Connet Nut      |
| 9   | O-ring          |
| 10  | Cover Plate     |
| 11  | Connector       |
| 12  | Rubber Gasket   |
| 13  | Plate           |



## MH05 SHOWER ROSE

## meir.®



#### FLOW RATE GRAPH



## CREDENTIALS

- Waterma