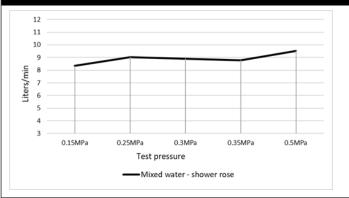

al Ball  |
| 6   | Wearing Ring    |
| 7   | Screw           |
| 8   | Connet Nut      |
| 9   | O-ring          |
| 10  | Cover Plate     |
| 11  | Connector       |
| 12  | Rubber Gasket   |
| 13  | Plate           |



## MH05 SHOWER ROSE

## meir.®



#### FLOW RATE GRAPH



## CREDENTIALS

- Watermark AS/NZS3718WMKA25013
- Wels Rated 3 Star



| No. | Part Name       |
|-----|-----------------|
| 1   | Strainer        |
| 2   | Flow Controller |
| 3   | Nut             |
| 4   | Wearing Ring    |
| 5   | Universal Ball  |
| 6   | Wearing Ring    |
| 7   | Screw           |
| 8   | Connet Nut      |
| 9   | O-ring          |
| 10  | Cover Plate     |
| 11  | Connector       |
| 12  | Rubber Gasket   |
| 13  | Plate           |



## MH06 SHOWER ROSE

## meir.®



#### FLOW RATE GRAPH



### CREDENTIALS

• Watermark AS/NZS3718WMKA25013

• Wels Rated 3 Star



| No. | Part Name       |
|-----|-----------------|
| 1   | Strainer        |
| 2   | Flow Controller |
| 3   | Nut             |
| 4   | Wearing Ring    |
| 5   | Universal Ball  |
| 6   | Wearing Ring    |
| 7   | Screw           |
| 8   | Connet Nut      |
| 9   | O-ring          |
| 10  | Cover Plate     |
| 11  | Connector       |
| 12  | Rubber Gasket   |
| 13  | Plate           |