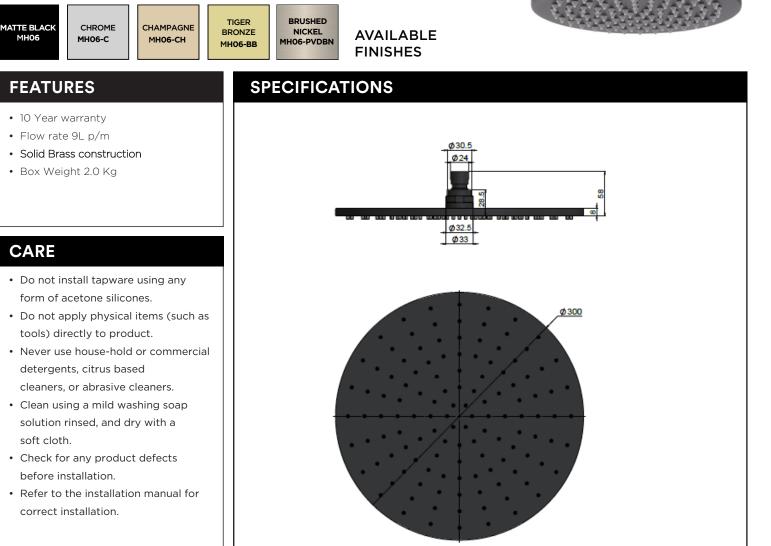

ing    |
| 5   | Universal Ball  |
| 6   | Wearing Ring    |
| 7   | Screw           |
| 8   | Connet Nut      |
| 9   | O-ring          |
| 10  | Cover Plate     |
| 11  | Connector       |
| 12  | Rubber Gasket   |
| 13  | Plate           |



## MH05 SHOWER ROSE

## meir.®



#### FLOW RATE GRAPH



## CREDENTIALS

- Watermark AS/NZS3718WMKA25013
- Wels Rated 3 Star



| No. | Part Name       |
|-----|-----------------|
| 1   | Strainer        |
| 2   | Flow Controller |
| 3   | Nut             |
| 4   | Wearing Ring    |
| 5   | Universal Ball  |
| 6   | Wearing Ring    |
| 7   | Screw           |
| 8   | Connet Nut      |
| 9   | O-ring          |
| 10  | Cover Plate     |
| 11  | Connector       |
| 12  | Rubber Gasket   |
| 13  | Plate           |



## MH06 SHOWER ROSE

## meir.®



#### FLOW RATE GRAPH



### CREDENTIALS

• Watermark AS/NZS3718WMKA25013

• Wels Rated 3 Star



| No. | Part Name       |
|-----|-----------------|
| 1   | Strainer        |
| 2   | Flow Controller |
| 3   | Nut             |
| 4   | Wearing Ring    |
| 5   | Universal Ball  |
| 6   | Wearing Ring    |
| 7   | Screw           |
| 8   | Connet Nut      |
| 9   | O-ring          |
| 10  | Cover Plate     |
| 11  | Connector       |
| 12  | Rubber Gasket   |
| 13  | Plate           |