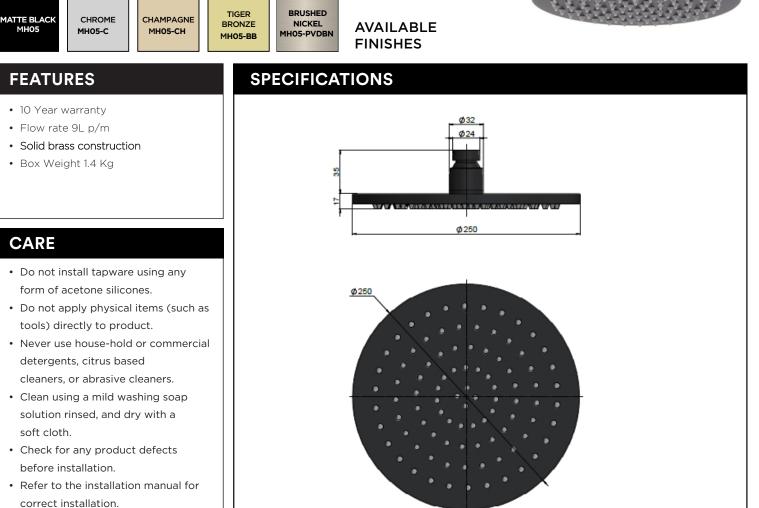

eir.





## MA07-300 CEILING SHOWER ARM

# meir.



- Clean using a mild washing soap solution rinsed, and dry with a soft cloth.
- Check for any product defects before installation.
- Refer to the installation manual for correct installation.



## MHO4 SHOWER ROSE

## meir.®



## FLOW RATE GRAPH



## CREDENTIALS

- Watermark AS/NZS3718WMKA25013
- Wels Rated 3 Star



| No. | Part Name       |
|-----|-----------------|
| 1   | Strainer        |
| 2   | Flow Controller |
| 3   | Nut             |
| 4   | Wearing Ring    |
| 5   | Universal Ball  |
| 6   | Wearing Ring    |
| 7   | Screw           |
| 8   | Connet Nut      |
| 9   | O-ring          |
| 10  | Cover Plate     |
| 11  | Connector       |
| 12  | Rubber Gasket   |
| 13  | Plate           |



## MH05 SHOWER ROSE

## meir.®



#### FLOW RATE GRAPH



## CREDENTIALS

- Watermark AS/NZS3718WMKA25013
- Wels Rated 3 Star



| No. | Part Name       |
|-----|-----------------|
| 1   | Strainer        |
| 2   | Flow Controller |
| 3   | Nut             |
| 4   | Wearing Ring    |
| 5   | Universal Ball  |
| 6   | Wearing Ring    |
| 7   | Screw           |
| 8   | Connet Nut      |
| 9   | O-ring          |
| 10  | Cover Plate     |
| 11  | Connector       |
| 12  | Rubber Gasket   |
| 13  | Plate           |



## MH06 SHOWER ROSE

## meir.®



#### FLOW RATE GRAPH



### CREDENTIALS

• Watermark AS/NZS3718WMKA25013

• Wels Rated 3 Star



| No. | Part Name       |
|-----|-----------------|
| 1   | Strainer        |
| 2   | Flow Controller |
| 3   | Nut             |
| 4   | Wearing Ring    |
| 5   | Universal Ball