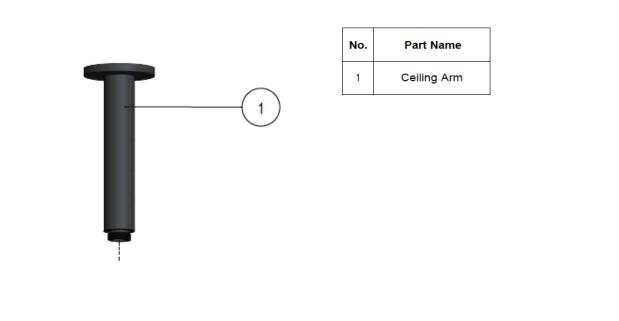

## MA07-150 CEILING SHOWER ARM

# meir.





## MA07-300 CEILING SHOWER ARM

# meir.



- Clean using a mild washing soap solution rinsed, and dry with a soft cloth.
- Check for any product defects before installation.
- Refer to the installation manual for correct installation.



## MHO4 SHOWER ROSE

## meir.®



## FLOW RATE GRAPH



## CREDENTIALS

- Watermark AS/NZS3718WMKA25013
- Wels Rated 3 Star



| No. | Part Name       |
|-----|-----------------|
| 1   | Strainer        |
| 2   | Flow Controller |
| 3   | Nut             |
| 4   | Wearing Ring    |
| 5   | Universal Ball  |
| 6   | Wearing Ring    |
| 7   | Screw           |
| 8   | Connet Nut      |
| 9   | O-ring          |
| 10  | Cover Plate     |
| 11  | Connector       |
| 12  | Rubber Gasket   |
| 13  | Plate           |



## MH05 SHOWER ROSE

## meir.®



#### F