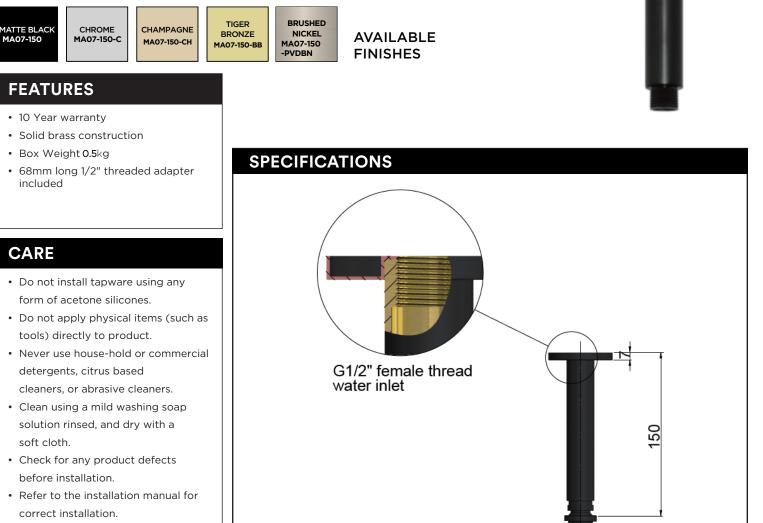

## MA07-150 CEILING SHOWER ARM

# meir.





## MA07-300 CEILING SHOWER ARM

# meir.



- Clean using a mild washing soap solution rinsed, and dry with a soft cloth.
- Check for any product defects before installation.
- Refer to the installation manual for correct installation.



## MHO4 SHOWER ROSE

## meir.®



## FLOW RATE GRAPH



## CREDENTIALS

- Watermark AS/NZS3718WMKA25013
- Wels Rated 3 Star



| No. | Part Name       |
|-----|-----------------|
| 1   | Strainer        |
| 2   | Flow Controller |
| 3   | Nut             |
| 4   | Wearing Ring    |
| 5   | Universal Ball  |
| 6   | Wearing Ring    |
| 7   | Screw           |
| 8   | Connet Nut      |
| 9   | O-ring          |
| 10  | Cover Plate     |
| 11  | Connector       |
| 12  | Rubber Gasket   |
| 13  | Plate           |



## MH05 SHOWER ROSE

## meir.®



####