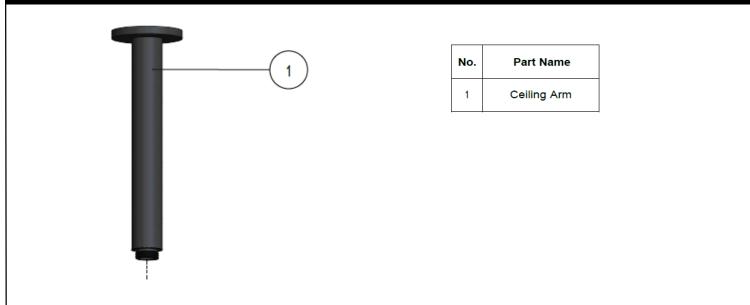

## MA07-150 CEILING SHOWER ARM

# meir.





## MA07-300 CEILING SHOWER ARM

# meir.



- Clean using a mild washing soap solution rinsed, and dry with a soft cloth.
- Check for any product defects before installation.
- Refer to the installation manual for correct installation.



## MHO4 SHOWER ROSE

## meir.®



## FLOW RATE GRAPH



## CREDENTIALS

- Watermark AS/NZS3718WMKA25013
- Wels Rated 3 Star



| No. | Part Name       |
|-----|-----------------|
| 1   | Strainer        |
| 2   | Flow Controller |
| 3   | Nut             |
| 4   | Wearing Ring    |
| 5   | Universal Ball  |
| 6   | Wearing Ring    |
| 7   | Screw           |
| 8   | Connet Nut      |
| 9   | O-ring          |
| 10  | Cover Plate     |
| 11  | Connector       |
| 12  | Rubber Gasket   |
| 13  | Plate           |



## MH05 SHOWER ROSE

## meir.®



#### FLOW RATE GRAPH



## CREDENTIALS

- Watermark AS/NZS3718WMKA25013
- Wels Rated 3 Star



| No. | Part Name       |
|-----|-----------------|
| 1   | Strainer        |
| 2   | Flow Controller |
| 3   | Nut             |
| 4   | Wearing Rin