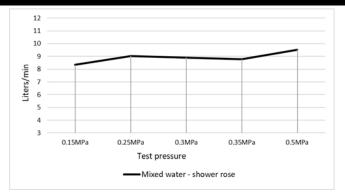

## MA07-150 CEILING SHOWER ARM

# meir.





## MA07-300 CEILING SHOWER ARM

# meir.



- Clean using a mild washing soap solution rinsed, and dry with a soft cloth.
- Check for any product defects before installation.
- Refer to the installation manual for correct installation.



## MHO4 SHOWER ROSE

## meir.®



## FLOW RATE GRAPH



## CREDENTIALS

- Watermark AS/NZS3718WMKA25013
- Wels Rated 3 Star



| No. | Part Name       |
|-----|-----------------|
| 1   | Strainer        |
| 2   | Flow Controller |
| 3   | Nut             |
| 4   | Wearing Ring    |
| 5   | Universal Ball  |
| 6   | Wearing Ring    |
| 7   | Screw           |
| 8   | Connet Nut      |
| 9   | O-ring          |
| 10  | Cover Plate     |
| 11  | Connector       |
| 12  | Rubber Gasket   |
| 13  | Plate           |



## MH05 SHOWER ROSE

## meir.®



#### FLOW RATE GRAPH



## CREDENTIALS

- Watermark AS/NZS3718WMKA25013
- Wels Rated 3 Star



| No. | Part Name       |
|-----|-----------------|
| 1   | Strainer        |
| 2   | Flow Controller |
| 3   | Nut             |
| 4   | Wearing Ring    |
| 5   | Universal Ball  |
| 6   | Wearing Ring