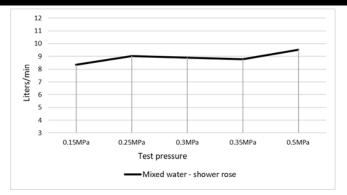

ILING SHOWER ARM

# meir.



- Clean using a mild washing soap solution rinsed, and dry with a soft cloth.
- Check for any product defects before installation.
- Refer to the installation manual for correct installation.



## MHO4 SHOWER ROSE

## meir.®



## FLOW RATE GRAPH



## CREDENTIALS

- Watermark AS/NZS3718WMKA25013
- Wels Rated 3 Star



| No. | Part Name       |
|-----|-----------------|
| 1   | Strainer        |
| 2   | Flow Controller |
| 3   | Nut             |
| 4   | Wearing Ring    |
| 5   | Universal Ball  |
| 6   | Wearing Ring    |
| 7   | Screw           |
| 8   | Connet Nut      |
| 9   | O-ring          |
| 10  | Cover Plate     |
| 11  | Connector       |
| 12  | Rubber Gasket   |
| 13  | Plate           |



## MH05 SHOWER ROSE

## meir.®



#### FLOW RATE GRAPH



## CREDENTIALS

- Watermark AS/NZS3718WMKA25013
- Wels Rated 3 Star



| No. | Part Name       |
|-----|-----------------|
| 1   | Strainer        |
| 2   | Flow Controller |
| 3   | Nut             |
| 4   | Wearing Ring    |
| 5   | Universal Ball  |
| 6   | Wearing Ring    |
| 7   | Screw           |
| 8   | Connet Nut      |
| 9   | O-ring          |
| 10  | Cover Plate     |
| 11  | Connector       |
| 12  | Rubber Gasket   |
| 13  | Plate           |



## MH06 SHOWER ROSE

## meir.®



#### FLOW RATE GRAPH



### CREDENTIALS

• Watermark AS/NZS3718WMKA25013

• Wels Rated 3 Star



| No. | Part Name       |
|-----|-----------------|
| 1   | Strainer        |
| 2   | Flow Controller |
| 3   | Nut             |
| 4   | Wearing Ring    |
| 5   | Universal Ball  |
| 6   | Wearing Ring