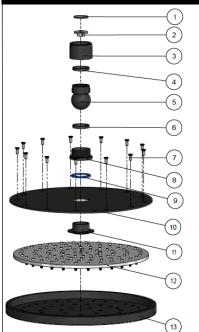

## CREDENTIALS

- Watermark AS/NZS3718WMKA25013
- Wels Rated 3 Star

| No. | Part Name       |
|-----|-----------------|
| 1   | Strainer        |
| 2   | Flow Controller |
| 3   | Nut             |
| 4   | Wearing Ring    |
| 5   | Universal Ball  |
| 6   | Wearing Ring    |
| 7   | Screw           |
| 8   | Connet Nut      |
| 9   | O-ring          |
| 10  | Cover Plate     |
| 11  | Connector       |
| 12  | Rubber Gasket   |
| 13  | Plate           |