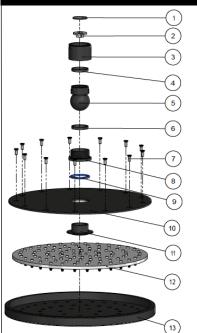

## CREDENTIALS

- Watermark AS/NZS3718WMKA25013
- Wels Rated 3 Star

| No. | Part Name       |
|-----|-----------------|
| 1   | Strainer        |
| 2   | Flow Controller |
| 3   | Nut             |
| 4   | Wearing Ring    |
| 5   | Universal Ball  |
| 6   | Wearing Ring    |
| 7   | Screw           |
| 8   | Connet Nut      |
| 9   | O-ring          |
| 10  | Cover Plate     |
| 11  | Connector       |
| 12  | Rubber Gasket   |
| 13  | Plate           |