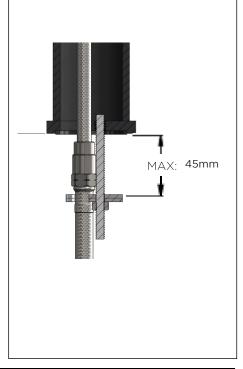

# MK01 KITCHEN MIXER

# meir.

CHROME MK01-C

MATTE BLACK MK01

AVAILABLE FINISH

#### FEATURES

- 10 Year warranty
- Flow rate 9 L p/m
- European components and cartridge
- Solid brass construction
- Box Weight 2.1 Kg

#### CARE

- Do not install tapware using any form of acetone silicones.
- Do not apply physical items (such as tools) directly to product.
- Never use house-hold or commercial detergents, citrus based cleaners, or abrasive cleaners.
- Clean using a mild washing soap solution rinsed, and dry with a soft cloth.
- Check for any product defects before installation.
- Refer to the installation manual for correct installation.

#### FLOW RATE GRAPH



### CREDENTIALS

• Watermark AS/NZS3718WMKA25013

• Wels Rated 4 Star

## SPECIFICATIONS



H c

#### TOLERANCES



#### EXPLODED VIEW