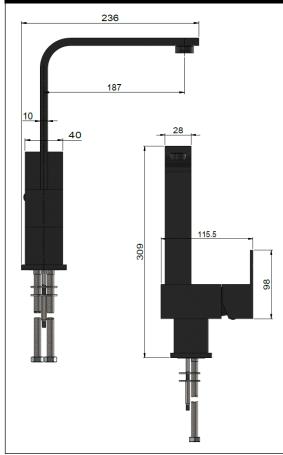

# MK01 KITCHEN MIXER

# meir.

CHROME MK01-C

MATTE BLACK MK01

AVAILABLE FINISH

#### FEATURES

- 10 Year warranty
- Flow rate 9 L p/m
- European components and cartridge
- Solid brass construction
- Box Weight 2.1 Kg

#### CARE

- Do not install tapware using any form of acetone silicones.
- Do not apply physical items (such as tools) directly to product.
- Never use house-hold or commercial detergents, citrus based cleaners, or abrasive cleaners.
- Clean using a mild washing soap solution rinsed, and dry with a soft cloth.
- Check for any product defects before installation.
- Refer to the installation manual for correct installation.

#### FLOW RATE GRAPH



### CREDENTIALS

• Watermark AS/NZS3718WMKA25013

• Wels Rated 4 Star

## SPECIFICATIONS



H c

#### TOLERANCES



#### EXPLODED VIEW