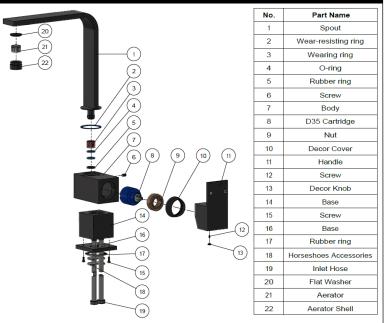

KITCHEN MIXER

# meir.

CHROME MK01-C

MATTE BLACK MK01

AVAILABLE FINISH

#### FEATURES

- 10 Year warranty
- Flow rate 9 L p/m
- European components and cartridge
- Solid brass construction
- Box Weight 2.1 Kg

#### CARE

- Do not install tapware using any form of acetone silicones.
- Do not apply physical items (such as tools) directly to product.
- Never use house-hold or commercial detergents, citrus based cleaners, or abrasive cleaners.
- Clean using a mild washing soap solution rinsed, and dry with a soft cloth.
- Check for any product defects before installation.
- Refer to the installation manual for correct installation.

#### FLOW RATE GRAPH



### CREDENTIALS

• Watermark AS/NZS3718WMKA25013

• Wels Rated 4 Star

## SPECIFICATIONS



H c

#### TOLERANCES



#### EXPLODED VIEW