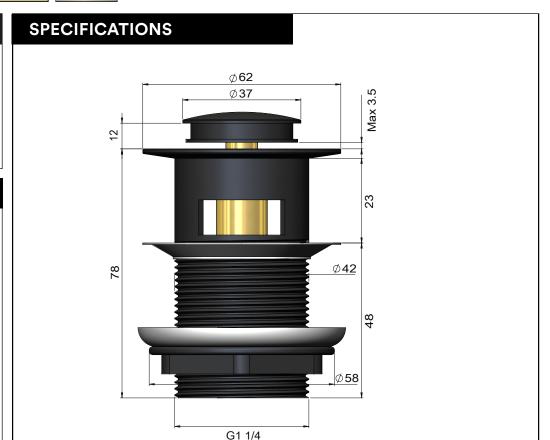

## MP04-A

32mm BASIN POP-UP WASTE - slotted/overflow

# meir.



CHROME MP04-A-C CHAMPAGNE MP04-A-CH TIGER BRONZE MP04-A-BB BRUSHED NICKEL MP04-A -PVDBN

AVAILABLE FINISHES

### **FEATURES**

- 10 Year warranty
- Solid DZR brass construction
- · Box Weight 0.27 kg

#### **CARE**

- Do not install tapware using any form of acetone silicones.
- Do not apply physical items (such as tools) directly to product.
- Never use house-hold or commercial detergents, citrus based cleaners, or abrasive cleaners.
- Clean using a mild washing soap solution rinsed, and dry with a soft cloth.
- Check for any product defects before installation.
- Refer to the installation manual for correct installation.



### **CREDENTIALS**

• Watermark AS/NZS 3718:2005