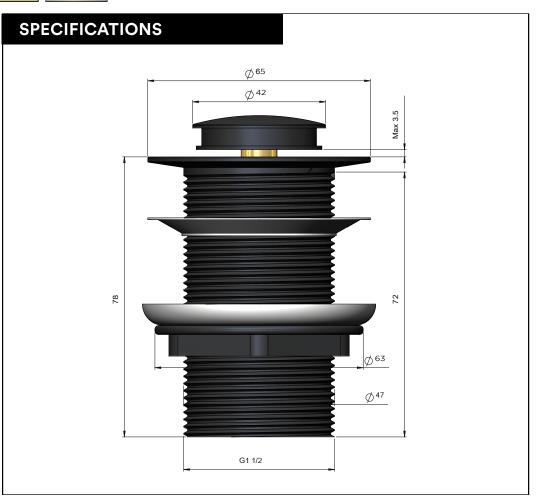

## **MP04-B40**

# 40mm BASIN POP-UP WASTE - No Overflow / Unslotted

# meir.



CHROME MP04-B40-C CHAMPAGNE MP04-B40-CH TIGER BRONZE MP04-B40-BB BRUSHED NICKEL MP04-B40 -PVDBN

AVAILABLE FINISHES

### **FEATURES**

- · 10 Year warranty
- Solid DZR brass construction
- · Box Weight 0.32kg

### **CARE**

- Do not install tapware using any form of acetone silicones.
- Do not apply physical items (such as tools) directly to product.
- Never use house-hold or commercial detergents, citrus based cleaners, or abrasive cleaners.
- Clean using a mild washing soap solution rinsed, and dry with a soft cloth.
- Check for any product defects before installation.
- Refer to the installation manual for correct installation.



## **CREDENTIALS**

• Watermark AS/NZS 3718:2005