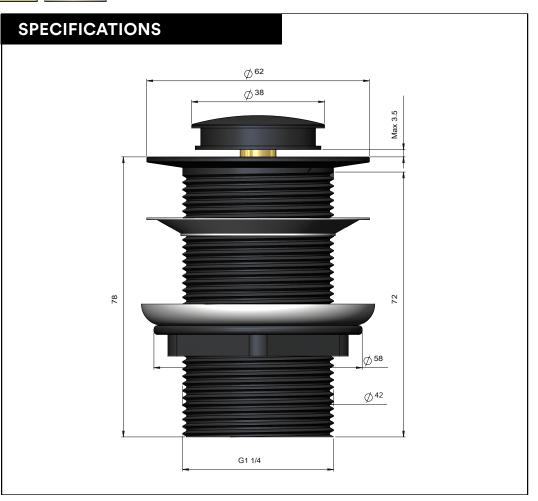

## **MP04-B**

# 32mm BASIN POP-UP WASTE - No Overflow / Unslotted

## **FEATURES**

- 10 Year warranty
- Solid DZR brass construction
- Box Weight 0.27 kg