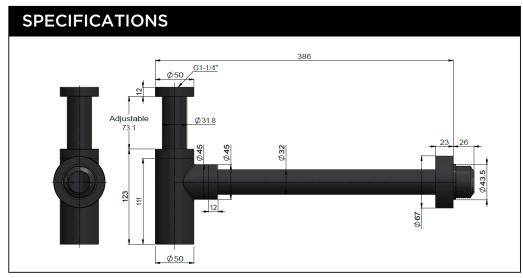

## MP05-R32 BOTTLE TRAP

## meir.



CHROME MP05-R32-C CHAMPAGNE MP05-R32-CH TIGER BRONZE MP05-R32-BB BRUSHED NICKEL MP05-R32 -PVDBN

AVAILABLE FINISHES







## CARE

- Do not install tapware using any form of acetone silicones.
- Do not apply physical items (such as tools)directlytoproduct.
- Never use house-hold or commercial detergents, citrus based cleaners, or abrasive cleaners.
- Clean using a mild washing soap solution rinsed, and dry with a soft cloth.
- Check for any product defects before installation.
- Refer to the installation manual for correct installation.

## **FEATURES**

- 10 Year warranty
- Solid brass construction
- Box Weight 0.3





| No. | Part Name      | Qty |
|-----|----------------|-----|
| 1   | Wearing Ring   | 1   |
| 2   | Gland          | 1   |
| 3   | Flanging Tube  | 1   |
| 4   | Gum Cover      | 1   |
| 5   | Body           | 1   |
| 6   | O-ring         | 1   |
| 7   | Base           | 1   |
| 8   | We