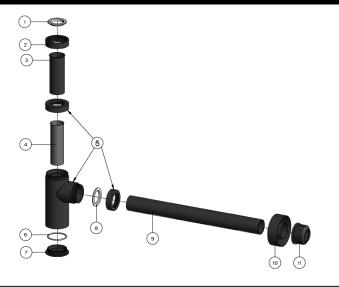

## **FEATURES**

- 10 Year warranty
- Solid brass construction
- Box Weight 0.3

| No. | Part Name      | Qty |
|-----|----------------|-----|
| 1   | Wearing Ring   | 1   |
| 2   | Gland          | 1   |
| 3   | Flanging Tube  | 1   |
| 4   | Gum Cover      | 1   |
| 5   | Body           | 1   |
| 6   | O-ring         | 1   |
| 7   | Base           | 1   |
| 8   | Wearing Ring   | 1   |
| 9   | Straight Tube  | 1   |
| 10  | Back Plate     | 1   |
| 11  | Adapter Sleeve | 1   |