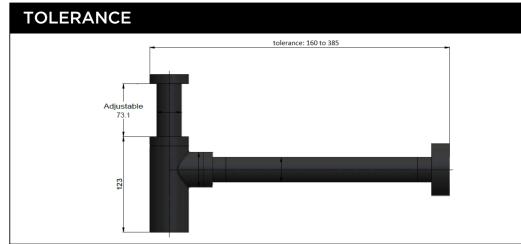

## MP05-R32 BOTTLE TRAP

## meir.



CHROME MP05-R32-C CHAMPAGNE MP05-R32-CH TIGER BRONZE MP05-R32-BB BRUSHED NICKEL MP05-R32 -PVDBN

AVAILABLE FINISHES







## CARE

- Do not install tapware using any form of acetone silicones.
- Do not apply physical items (such as tools)directlytoproduct.
- Never use house-hold or commercial detergents, citrus based cleaners, or abrasive cleaners.
- Clean using a mild washing soap solution rinsed, and dry with a soft cloth.
- Check for any product defects before installation.
- Refer to the installation manual for correct installation.

## **FEATURES**

- 10 Year warranty
- Solid brass construction
- Box Weight 0.3





| No. | Part Name      | Qty |
|-----|----------------|-----|
| 1   | Wearing Ring   | 1   |
| 2   | Gland          | 1   |
| 3   | Flanging Tube  | 1   |
| 4   | Gum Cover      | 1   |
| 5   | Body           | 1   |
| 6   | O-ring         | 1   |
| 7   | Base           | 1   |
| 8   | Wear