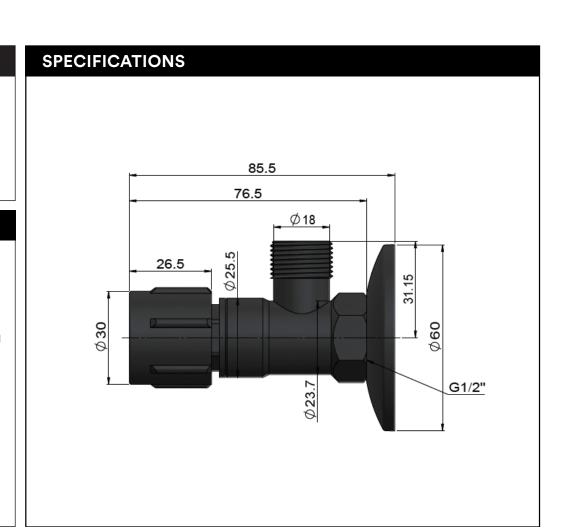

# MP11P ROUND MINI STOP TAP

## melr.



AVAILABLE FINISHES

### **FEATURES**

- 10 Year warranty
- · Unrestricted Flow rate
- Solid brass construction
- Box Weight 0.6 kg

### **CARE**

- Do not install tapware using any form of acetone silicones.
- Do not apply physical items (such as tools)directlytoproduct.
- Never use house-hold or commercial detergents, citrus based cleaners, or abrasive cleaners.
- Clean using a mild washing soap solution rinsed, and dry with a soft cloth.
- Check for any product defects before installation.
- Refer to the installation manual for correct installation.



#### **CREDENTIALS**

• WaterMark AS/NZS 3718:2005