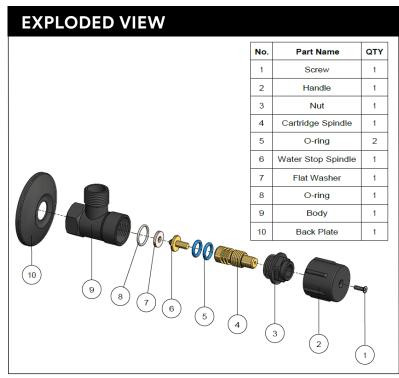

# MP11P ROUND MINI STOP TAP

## melr.



AVAILABLE FINISHES

### **FEATURES**

- 10 Year warranty
- · Unrestricted Flow rate
- Solid brass construction
- Box Weight 0.6 kg

### **CARE**

- Do not install tapware using any form of acetone silicones.
- Do not apply physical items (such as tools)directlytoproduct.
- Never use house-hold or commercial detergents, citrus based cleaners, or abrasive cleaners.
- Clean using a mild washing soap solution rinsed, and dry with a soft cloth.
- Check for any product defects before installation.
- Refer to the installation manual for correct installation.



#### **CREDENTIALS**

• WaterMark AS/NZS 3718:2005