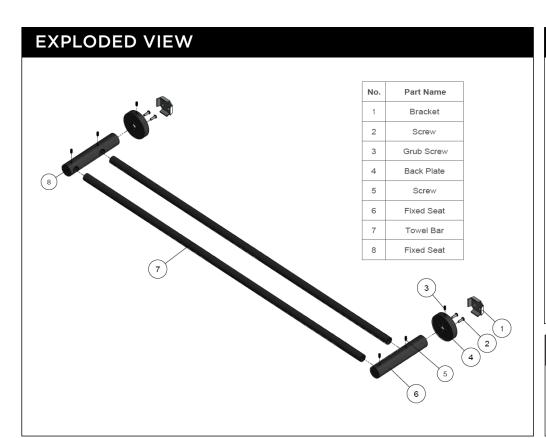

## MRO1- R ROUND DOUBLE RAIL

## mell.



CHAMPAGNE MR01-R-CH TIGER BRONZE MR01-R-BB BRUSHED NICKEL MR01-R-PVDBN

AVAILABLE FINISHES



## **CARE**

- Do not install tapware using any form of acetone silicones.
- Do not apply physical items (such as tools)directlytoproduct.
- Never use house-hold or commercial detergents, citrus based cleaners, or abrasive cleaners.
- Clean using a mild washing soap solution rinsed, and dry with a soft cloth.
- Check for any product defects before installation.
- Refer to the installation manual for correct installation.

## **FEATURES**

- 10 Year warranty
- Solid brass construction
- Box Weight 0.9 Kg