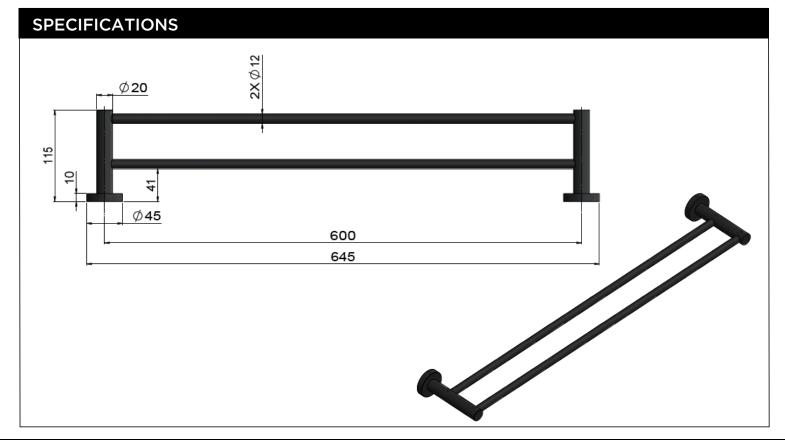

## MRO1- R ROUND DOUBLE RAIL

## mell.



CHAMPAGNE MR01-R-CH TIGER BRONZE MR01-R-BB BRUSHED NICKEL MR01-R-PVDBN

AVAILABLE FINISHES



## **CARE**

- Do not install tapware using any form of acetone silicones.
- Do not apply physical items (such as tools)directlytoproduct.
- Never use house-hold or commercial detergents, citrus based cleaners, or abrasive cleaners.
- Clean using a mild washing soap solution rinsed, and dry with a soft cloth.
- Check for any product defects before installation.
- Refer to the installation manual for correct installation.

## **FEATURES**

- 10 Year warranty
- Solid brass construction
- Box Weight 0.9 Kg