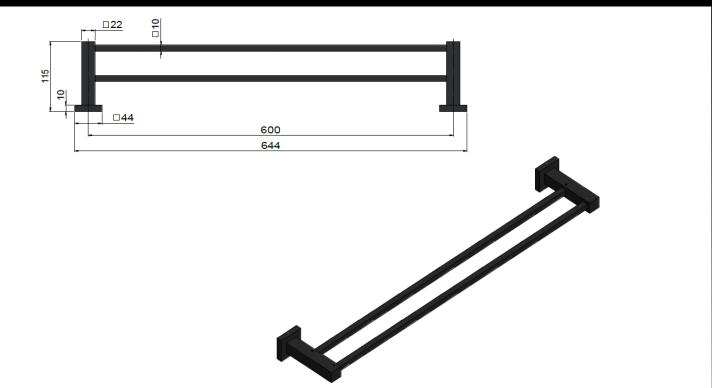

# MR01 square double rail

# meir.

CHROME

MR01-C

MATTE BLACK MR01

AVAILABLE FINISHES

## EXPLODED VIEW



## CARE

- Do not install tapware using any form of acetone silicones.
- Do not apply physical items (such as tools)directlytoproduct.
- Never use house-hold or commercial detergents, citrus based cleaners, or abrasive cleaners.
- Clean using a mild washing soap solution rinsed, and dry with a soft cloth.
- Check for any product defects before installation.
- Refer to the installation manual for correct installation.

#### **FEATURES**

- 10 Year warranty
- Solid brass construction
- Box Weight 1**.2**Kg

#### SPECIFICATIONS