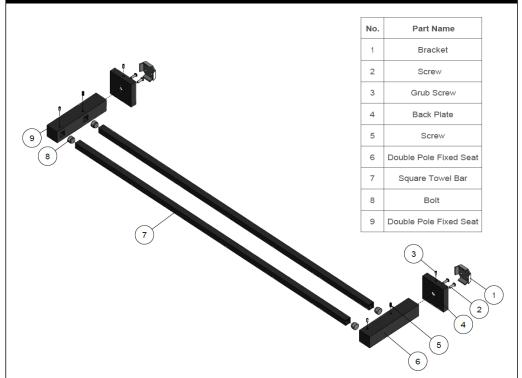

# MR01 square double rail

# meir.

CHROME

MR01-C

MATTE BLACK MR01

AVAILABLE FINISHES

## EXPLODED VIEW



## CARE

- Do not install tapware using any form of acetone silicones.
- Do not apply physical items (such as tools)directlytoproduct.
- Never use house-hold or commercial detergents, citrus based cleaners, or abrasive cleaners.
- Clean using a mild washing soap solution rinsed, and dry with a soft cloth.
- Check for any product defects before installation.
- Refer to the installation manual for correct installation.

#### **FEATURES**

- 10 Year warranty
- Solid brass construction
- Box Weight 1**.2**Kg

#### SPECIFICATIONS