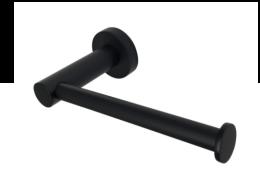

## MRO2-R TOILET ROLL HOLDER

## meir.

CHAMPAGNE MR02-R-CH TIGER BRONZE MR02-R-BB BRUSHED NICKEL MR02-R -PVDBN

AVAILABLE FINISHES