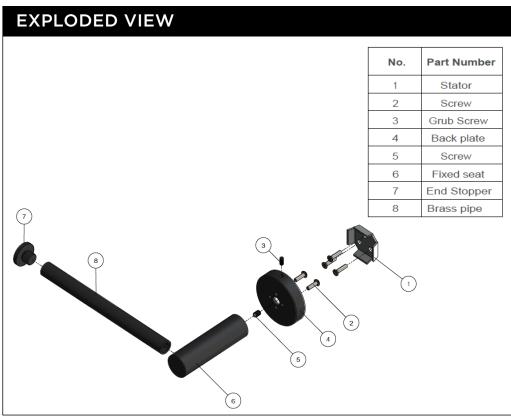

## MRO2-R TOILET ROLL HOLDER

## meir.



CHAMPAGNE MR02-R-CH TIGER BRONZE MR02-R-BB BRUSHED NICKEL MR02-R -PVDBN

AVAILABLE FINISHES





## **CARE**

- Do not install tapware using any form of acetone silicones.
- Do not apply physical items (such as tools)directlytoproduct.
- Never use house-hold or commercial detergents, citrus based cleaners, or abrasive cleaners.
- Clean using a mild washing soap solution rinsed, and dry with a soft cloth.
- Check for any product defects before installation.
- Refer to the installation manual for correct installation.

## **FEATURES**

- 10 Year warranty
- Solid brass construction
- Box Weight 0.3