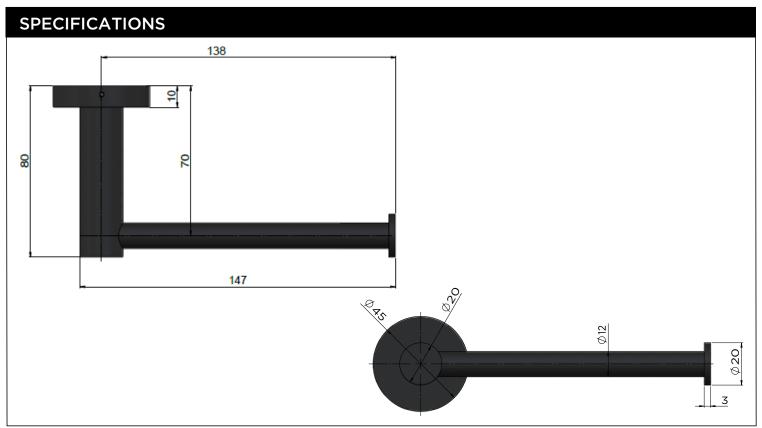

## MRO2-R TOILET ROLL HOLDER

## meir.



CHAMPAGNE MR02-R-CH TIGER BRONZE MR02-R-BB BRUSHED NICKEL MR02-R -PVDBN

AVAILABLE FINISHES





## **CARE**

- Do not install tapware using any form of acetone silicones.
- Do not apply physical items (such as tools)directlytoproduct.
- Never use house-hold or commercial detergents, citrus based cleaners, or abrasive cleaners.
- Clean using a mild washing soap solution rinsed, and dry with a soft cloth.
- Check for any product defects before installation.
- Refer to the installation manual for correct installation.

## **FEATURES**

- 10 Year warranty
- Solid brass construction
- Box Weight 0.3