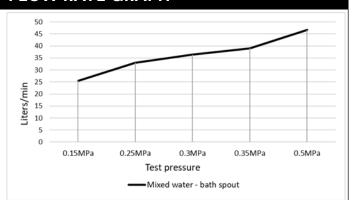

#### FLOW RATE GRAPH

#### **FEATURES**

- 10 Year warranty
- Flow rate **35**L p/m
- European components and cartridge
- Solid brass construction
- Box Weight 1.35kg
- 68mm long 1/2" threaded adapter included