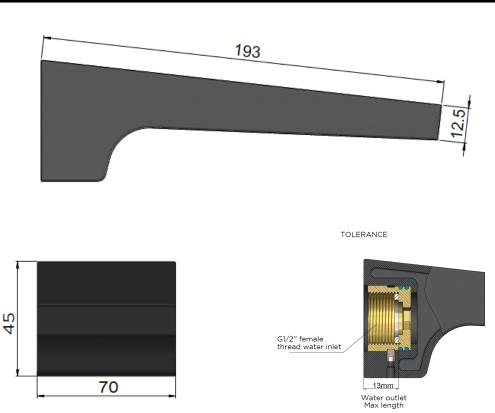

# **MSO4** SQUARE WATERFALL BATH SPOUT

# meir.

CHROME

MS04-C

MATTE BLACK MS04

AVAILABLE FINISHES

#### **FEATURES**

- 10 Year warranty
- Flow rate **35**L p/m
- European components and cartridge
- Solid brass construction
- Box Weight 1.35kg
- 68mm long 1/2" threaded adapter included

#### CARE

- Do not install tapware using any form of acetone silicones.
- Do not apply physical items (such as tools) directly to product.
- Never use house-hold or commercial detergents, citrus based cleaners, or abrasive cleaners.
- Clean using a mild washing soap solution rinsed, and dry with a soft cloth.
- Check for any product defects before installation.
- Refer to the installation manual for correct installation.

### SPECIFICATIONS



#### FLOW RATE GRAPH



#### CREDENTIALS

• Watermark AS/NZS3718WMKA25013

## EXPLODED VIEW