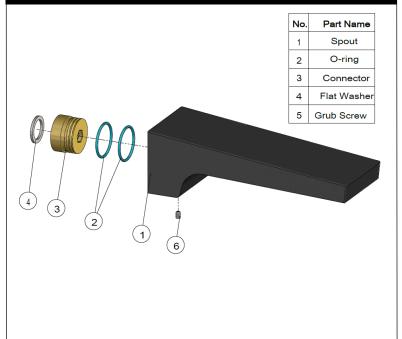

POUT

# meir.

CHROME

MS04-C

MATTE BLACK MS04

AVAILABLE FINISHES

#### **FEATURES**

- 10 Year warranty
- Flow rate **35**L p/m
- European components and cartridge
- Solid brass construction
- Box Weight 1.35kg
- 68mm long 1/2" threaded adapter included

#### CARE

- Do not install tapware using any form of acetone silicones.
- Do not apply physical items (such as tools) directly to product.
- Never use house-hold or commercial detergents, citrus based cleaners, or abrasive cleaners.
- Clean using a mild washing soap solution rinsed, and dry with a soft cloth.
- Check for any product defects before installation.
- Refer to the installation manual for correct installation.

### SPECIFICATIONS



#### FLOW RATE GRAPH



#### CREDENTIALS

• Watermark AS/NZS3718WMKA25013

## EXPLODED VIEW