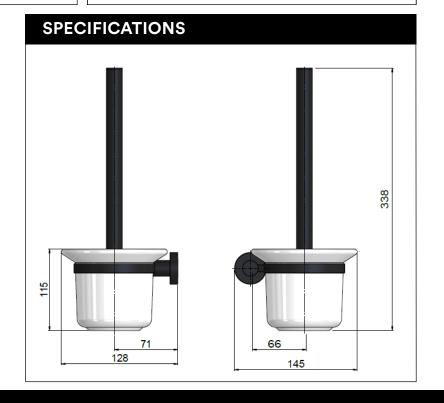

## MTO01-R ROUND TOILET BRUSH

## meir.

MATTE BLACK MTO01-R

CHROME MTO01-R-C CHAMPAGNE MTO01-R-CH TIGER BRONZE MTO01-R-BB BRUSHED NICKEL MTO01-R-PVDBN

AVAILABLE FINISHES

## **FEATURES**

- 10 Year warranty
- Box Weight 1.1 kg

## **CARE**

- Do not install tapware using any form of acetone silicones.
- Do not apply physical items (such as tools)directlytoproduct.
- Never use house-hold or commercial detergents, citrus based cleaners, or abrasive cleaners.
- Clean using a mild washing soap solution rinsed, and dry with a soft cloth.
- Check for any product defects before installation.
- Refer to the installation manual for correct installation.