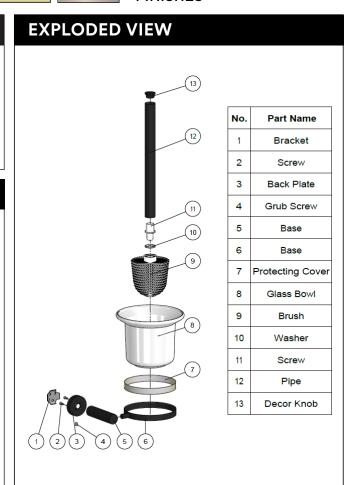

## MTO01-R ROUND TOILET BRUSH

## meir.

MATTE BLACK MTO01-R

CHROME MTO01-R-C CHAMPAGNE MTO01-R-CH TIGER BRONZE MTO01-R-BB BRUSHED NICKEL MTO01-R-PVDBN

AVAILABLE FINISHES

## **FEATURES**

- 10 Year warranty
- Box Weight 1.1 kg

## **CARE**

- Do not install tapware using any form of acetone silicones.
- Do not apply physical items (such as tools)directlytoproduct.
- Never use house-hold or commercial detergents, citrus based cleaners, or abrasive cleaners.
- Clean using a mild washing soap solution rinsed, and dry with a soft cloth.
- Check for any product defects before installation.
- Refer to the installation manual for correct installation.