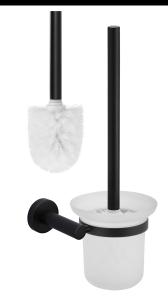

## MTO01-R ROUND TOILET BRUSH

## meir.

MATTE BLACK MTO01-R

CHROME MTO01-R-C CHAMPAGNE MTO01-R-CH TIGER BRONZE MTO01-R-BB BRUSHED NICKEL MTO01-R-PVDBN

AVAILABLE FINISHES

## **FEATURES**

- 10 Year warranty
- Box Weight 1.1 kg

## **CARE**

- Do not install tapware using any form of acetone silicones.
- Do not apply physical items (such as tools)directlytoproduct.
- Never use house-hold or commercial detergents, citrus based cleaners, or abrasive cleaners.
- Clean using a mild washing soap solution rinsed, and dry with a soft cloth.
- Check for any product defects before installation.
- Refer to the installation manual for correct installation.