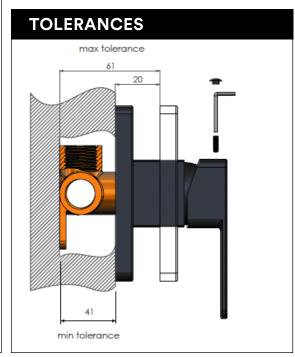

# meir.



## AVAILABLE FINISH

### **FEATURES**

- 10 Year warranty
- Flow rate 18L p/m
- European components and cartridge
- · Reinforced rubber seal and lining
- · Solid brass construction
- Box Weight 1.36 Kg

### **CARE**

- Do not install tapware using any form of acetone silicones.
- Do not apply physical items (such as tools)directlytoproduct.
- Never use house-hold or commercial detergents, citrus based cleaners, or abrasive cleaners.
- Clean using a mild washing soap solution rinsed, and dry with a soft cloth.
- Check for any product defects before installation.
- Refer to the installation manual for correct installation.

### **SPECIFICATIONS**



# нс



### **FLOW RATE GRAPH**



### **CREDENTIALS**

• WaterMark AS/NZS3718WMKA25013



MW01\_SA\_V5

8 D35 cartridge

9 Nut10 Decor cover11 Handle12 Screw