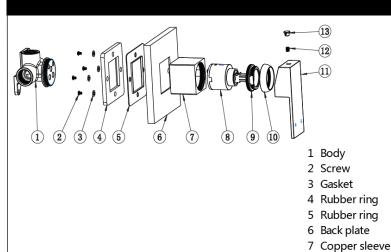

# meir.



## AVAILABLE FINISH

### **FEATURES**

- 10 Year warranty
- Flow rate 18L p/m
- European components and cartridge
- · Reinforced rubber seal and lining
- · Solid brass construction
- Box Weight 1.36 Kg

### **CARE**

- Do not install tapware using any form of acetone silicones.
- Do not apply physical items (such as tools)directlytoproduct.
- Never use house-hold or commercial detergents, citrus based cleaners, or abrasive cleaners.
- Clean using a mild washing soap solution rinsed, and dry with a soft cloth.
- Check for any product defects before installation.
- Refer to the installation manual for correct installation.

### **SPECIFICATIONS**



# нс



### **FLOW RATE GRAPH**



### **CREDENTIALS**

• WaterMark AS/NZS3718WMKA25013



MW01\_SA\_V5

8 D35 cartridge

9 Nut10 Decor cover11 Handle12 Screw