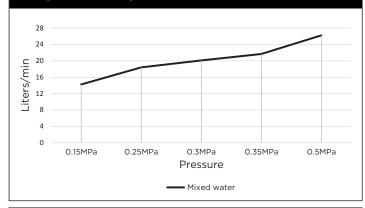

# meir.



## AVAILABLE FINISH

### **FEATURES**

- 10 Year warranty
- Flow rate 18L p/m
- European components and cartridge
- · Reinforced rubber seal and lining
- · Solid brass construction
- Box Weight 1.36 Kg

### **CARE**

- Do not install tapware using any form of acetone silicones.
- Do not apply physical items (such as tools)directlytoproduct.
- Never use house-hold or commercial detergents, citrus based cleaners, or abrasive cleaners.
- Clean using a mild washing soap solution rinsed, and dry with a soft cloth.
- Check for any product defects before installation.
- Refer to the installation manual for correct installation.

### **SPECIFICATIONS**



# нс



### **FLOW RATE GRAPH**



### **CREDENTIALS**

• WaterMark AS/NZS3718WMKA25013



MW01\_SA\_V5

8 D35 cartridge

9 Nut10 Decor cover11 Handle12 Screw