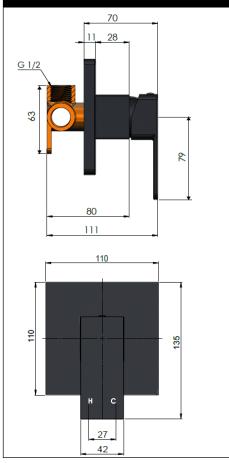

# meir.



## AVAILABLE FINISH

### **FEATURES**

- 10 Year warranty
- Flow rate 18L p/m
- European components and cartridge
- · Reinforced rubber seal and lining
- · Solid brass construction
- Box Weight 1.36 Kg

### **CARE**

- Do not install tapware using any form of acetone silicones.
- Do not apply physical items (such as tools)directlytoproduct.
- Never use house-hold or commercial detergents, citrus based cleaners, or abrasive cleaners.
- Clean using a mild washing soap solution rinsed, and dry with a soft cloth.
- Check for any product defects before installation.
- Refer to the installation manual for correct installation.

### **SPECIFICATIONS**



# нс



### **FLOW RATE GRAPH**



### **CREDENTIALS**

• WaterMark AS/NZS3718WMKA25013



MW01\_SA\_V5

8 D35 cartridge

9 Nut10 Decor cover11 Handle12 Screw