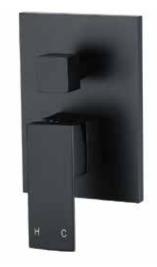

#### **FEATURES**

- 10 Year warranty
- In-built diverter switch
- Flow rate 18L p/m
- European components and cartridge
- · Reinforced rubber seal and lining
- Solid brass construction
- Box Weight 2.1 Kg