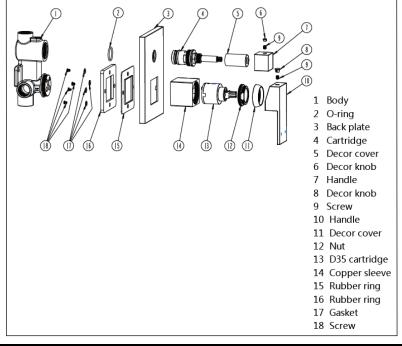

# melr.



# AVAILABLE FINISH

#### **FEATURES**

- 10 Year warranty
- In-built diverter switch
- Flow rate 18L p/m
- European components and cartridge
- · Reinforced rubber seal and lining
- Solid brass construction
- Box Weight 2.1 Kg

#### **CARE**

- Do not install tapware using any form of acetone silicones.
- Do not apply physical items (such as tools)directlytoproduct.
- Never use house-hold or commercial detergents, citrus based cleaners, or abrasive cleaners.
- Clean using a mild washing soap solution rinsed, and dry with a soft cloth.
- Check for any product defects before installation.
- Refer to the installation manual for correct installation.

## **SPECIFICATIONS**







#### **FLOW RATE GRAPH**



### **CREDENTIALS**

• WaterMark AS/NZS 3718WMKA25013



min tolerance