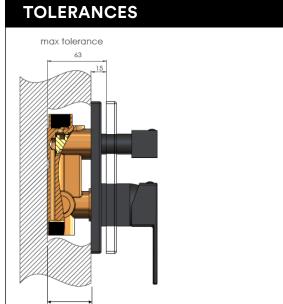

# melr.



# AVAILABLE FINISH

#### **FEATURES**

- 10 Year warranty
- In-built diverter switch
- Flow rate 18L p/m
- European components and cartridge
- · Reinforced rubber seal and lining
- Solid brass construction
- Box Weight 2.1 Kg

#### **CARE**

- Do not install tapware using any form of acetone silicones.
- Do not apply physical items (such as tools)directlytoproduct.
- Never use house-hold or commercial detergents, citrus based cleaners, or abrasive cleaners.
- Clean using a mild washing soap solution rinsed, and dry with a soft cloth.
- Check for any product defects before installation.
- Refer to the installation manual for correct installation.

## **SPECIFICATIONS**







#### **FLOW RATE GRAPH**



### **CREDENTIALS**

• WaterMark AS/NZS 3718WMKA25013



min tolerance