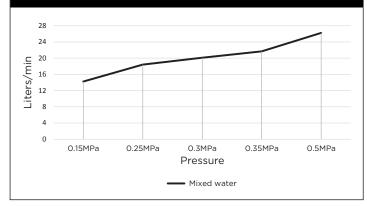

# melr.



# AVAILABLE FINISH

#### **FEATURES**

- 10 Year warranty
- In-built diverter switch
- Flow rate 18L p/m
- European components and cartridge
- · Reinforced rubber seal and lining
- Solid brass construction
- Box Weight 2.1 Kg

#### **CARE**

- Do not install tapware using any form of acetone silicones.
- Do not apply physical items (such as tools)directlytoproduct.
- Never use house-hold or commercial detergents, citrus based cleaners, or abrasive cleaners.
- Clean using a mild washing soap solution rinsed, and dry with a soft cloth.
- Check for any product defects before installation.
- Refer to the installation manual for correct installation.

## **SPECIFICATIONS**







#### **FLOW RATE GRAPH**



### **CREDENTIALS**

• WaterMark AS/NZS 3718WMKA25013



min tolerance