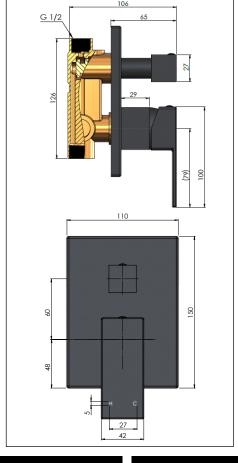

# melr.



# AVAILABLE FINISH

#### **FEATURES**

- 10 Year warranty
- In-built diverter switch
- Flow rate 18L p/m
- European components and cartridge
- · Reinforced rubber seal and lining
- Solid brass construction
- Box Weight 2.1 Kg

#### **CARE**

- Do not install tapware using any form of acetone silicones.
- Do not apply physical items (such as tools)directlytoproduct.
- Never use house-hold or commercial detergents, citrus based cleaners, or abrasive cleaners.
- Clean using a mild washing soap solution rinsed, and dry with a soft cloth.
- Check for any product defects before installation.
- Refer to the installation manual for correct installation.

## **SPECIFICATIONS**







#### **FLOW RATE GRAPH**



### **CREDENTIALS**

• WaterMark AS/NZS 3718WMKA25013



min tolerance