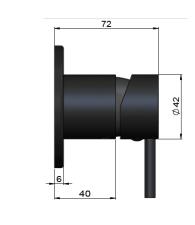

MIXER FINISH KIT

# meir.

MATTE BLACK MW03S-FIN

CHROME MW03S-FIN-C CHAMPAGNE MW03S-FIN -CH TIGER BRONZE MW03S-FIN -BB BRUSHED NICKEL MW03S-FIN -PVDBN

AVAILABLE FINISHES

# **FEATURES**

- 10 Year warranty
- Flow rate 18L p/m
- European components and cartridge
- · Reinforced rubber seal and lining
- · Solid brass construction
- Box Weight 1 Kg

### **CARE**

- Do not install tapware using any form of acetone silicones.
- Do not apply physical items (such as tools)directlytoproduct.
- Never use house-hold or commercial detergents, citrus based cleaners, or abrasive cleaners.
- Clean using a mild washing soap solution rinsed, and dry with a soft cloth.
- Check for any product defects before installation.
- Refer to the installation manual for correct installation.

# **SPECIFICATIONS**





# H



# **FLOW RATE GRAPH**



# CREDENTIALS

Watermark AS/NZS 3718WMKA25013

# **EXPLODED VIEW**