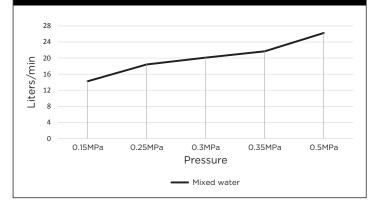

# **FLOW RATE GRAPH**

# **FEATURES**

- 10 Year warranty
- Flow rate 18L p/m
- European components and cartridge
- · Reinforced rubber seal and lining
- · Solid brass construction
- Box Weight 1 Kg