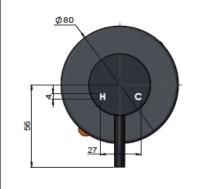

IXER FINISH KIT

# meir.

MATTE BLACK MW03S-FIN

CHROME MW03S-FIN-C CHAMPAGNE MW03S-FIN -CH TIGER BRONZE MW03S-FIN -BB BRUSHED NICKEL MW03S-FIN -PVDBN

AVAILABLE FINISHES

# **FEATURES**

- 10 Year warranty
- Flow rate 18L p/m
- European components and cartridge
- · Reinforced rubber seal and lining
- · Solid brass construction
- Box Weight 1 Kg

### **CARE**

- Do not install tapware using any form of acetone silicones.
- Do not apply physical items (such as tools)directlytoproduct.
- Never use house-hold or commercial detergents, citrus based cleaners, or abrasive cleaners.
- Clean using a mild washing soap solution rinsed, and dry with a soft cloth.
- Check for any product defects before installation.
- Refer to the installation manual for correct installation.

# **SPECIFICATIONS**





# H



# **FLOW RATE GRAPH**



# CREDENTIALS

Watermark AS/NZS 3718WMKA25013

# **EXPLODED VIEW**