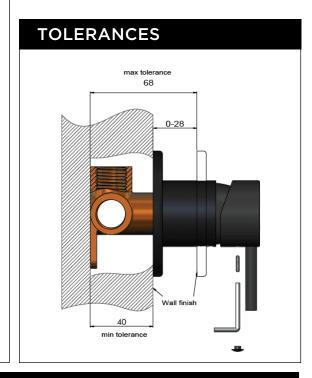

NISH KIT

# meir.

MATTE BLACK MW03S-FIN

CHROME MW03S-FIN-C CHAMPAGNE MW03S-FIN -CH TIGER BRONZE MW03S-FIN -BB BRUSHED NICKEL MW03S-FIN -PVDBN

AVAILABLE FINISHES

# **FEATURES**

- 10 Year warranty
- Flow rate 18L p/m
- European components and cartridge
- · Reinforced rubber seal and lining
- · Solid brass construction
- Box Weight 1 Kg

### **CARE**

- Do not install tapware using any form of acetone silicones.
- Do not apply physical items (such as tools)directlytoproduct.
- Never use house-hold or commercial detergents, citrus based cleaners, or abrasive cleaners.
- Clean using a mild washing soap solution rinsed, and dry with a soft cloth.
- Check for any product defects before installation.
- Refer to the installation manual for correct installation.

# **SPECIFICATIONS**





# H



# **FLOW RATE GRAPH**



# CREDENTIALS

Watermark AS/NZS 3718WMKA25013

# **EXPLODED VIEW**