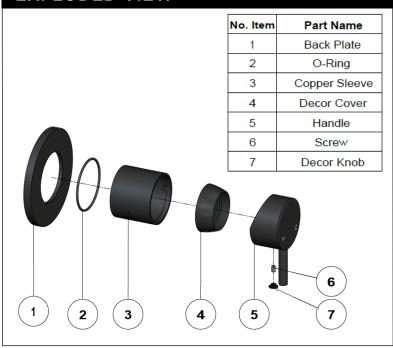

ZE MW03S-FIN -BB BRUSHED NICKEL MW03S-FIN -PVDBN

AVAILABLE FINISHES

# **FEATURES**

- 10 Year warranty
- Flow rate 18L p/m
- European components and cartridge
- · Reinforced rubber seal and lining
- · Solid brass construction
- Box Weight 1 Kg

### **CARE**

- Do not install tapware using any form of acetone silicones.
- Do not apply physical items (such as tools)directlytoproduct.
- Never use house-hold or commercial detergents, citrus based cleaners, or abrasive cleaners.
- Clean using a mild washing soap solution rinsed, and dry with a soft cloth.
- Check for any product defects before installation.
- Refer to the installation manual for correct installation.

# **SPECIFICATIONS**





# H



# **FLOW RATE GRAPH**



# CREDENTIALS

Watermark AS/NZS 3718WMKA25013

# **EXPLODED VIEW**