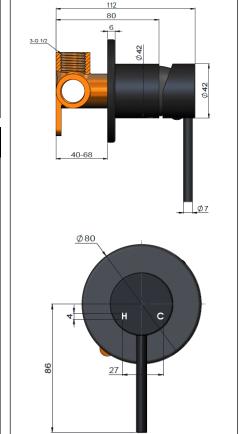

# meir.

MATTE BLACK MW03

CHROME MW03-C CHAMPAGNE MW03-CH TIGER BRONZE MW03-BB BRUSHED NICKEL MW03-PVDBN

AVAILABLE FINISHES

## **FEATURES**

- 10 Year warranty
- Flow rate 18L p/m
- European components and cartridge
- · Reinforced rubber seal and lining
- · Solid brass construction
- Box Weight 0.9 Kg

#### **CARE**

- Do not install tapware using any form of acetone silicones.
- Do not apply physical items (such as tools)directlytoproduct.
- Never use house-hold or commercial detergents, citrus based cleaners, or abrasive cleaners.
- Clean using a mild washing soap solution rinsed, and dry with a soft cloth.
- Check for any product defects before installation.
- Refer to the installation manual for correct installation.

## **SPECIFICATIONS**







PART NUMBER

QTY.

## FLOW RATE GRAPH



## **CREDENTIALS**

Watermark AS/NZS 3718WMKA25013

## **EXPLODED VIEW**