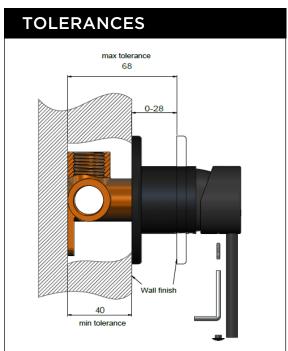

# meir.

MATTE BLACK MW03

CHROME MW03-C CHAMPAGNE MW03-CH TIGER BRONZE MW03-BB BRUSHED NICKEL MW03-PVDBN

AVAILABLE FINISHES

## **FEATURES**

- 10 Year warranty
- Flow rate 18L p/m
- European components and cartridge
- · Reinforced rubber seal and lining
- · Solid brass construction
- Box Weight 0.9 Kg

#### **CARE**

- Do not install tapware using any form of acetone silicones.
- Do not apply physical items (such as tools)directlytoproduct.
- Never use house-hold or commercial detergents, citrus based cleaners, or abrasive cleaners.
- Clean using a mild washing soap solution rinsed, and dry with a soft cloth.
- Check for any product defects before installation.
- Refer to the installation manual for correct installation.

## **SPECIFICATIONS**







PART NUMBER

QTY.

## FLOW RATE GRAPH



## **CREDENTIALS**

Watermark AS/NZS 3718WMKA25013

## **EXPLODED VIEW**