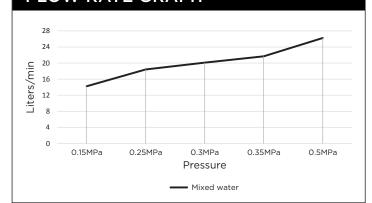

## FLOW RATE GRAPH

## **FEATURES**

- 10 Year warranty
- Flow rate 18L p/m
- European components and cartridge
- · Reinforced rubber seal and lining
- · Solid brass construction
- Box Weight 0.9 Kg