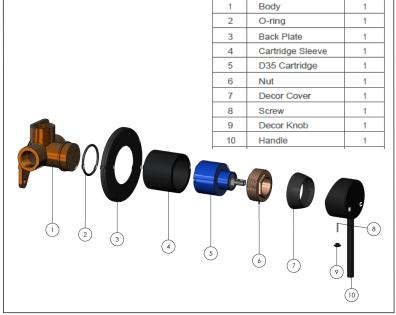

BRUSHED NICKEL MW03-PVDBN

AVAILABLE FINISHES

## **FEATURES**

- 10 Year warranty
- Flow rate 18L p/m
- European components and cartridge
- · Reinforced rubber seal and lining
- · Solid brass construction
- Box Weight 0.9 Kg

#### **CARE**

- Do not install tapware using any form of acetone silicones.
- Do not apply physical items (such as tools)directlytoproduct.
- Never use house-hold or commercial detergents, citrus based cleaners, or abrasive cleaners.
- Clean using a mild washing soap solution rinsed, and dry with a soft cloth.
- Check for any product defects before installation.
- Refer to the installation manual for correct installation.

## **SPECIFICATIONS**







PART NUMBER

QTY.

## FLOW RATE GRAPH



## **CREDENTIALS**

Watermark AS/NZS 3718WMKA25013

## **EXPLODED VIEW**