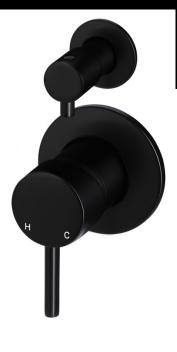

## MW07TS-FIN WALL MIXER DIVERTER FINISH KIT

## **FEATURES**

MATTE BLACK

MW07TS-FIN

- 10 Year warranty
- Flow rate 18L p/m
- · European components and cartridge
- Reinforced rubber seal and lining
- Solid brass construction