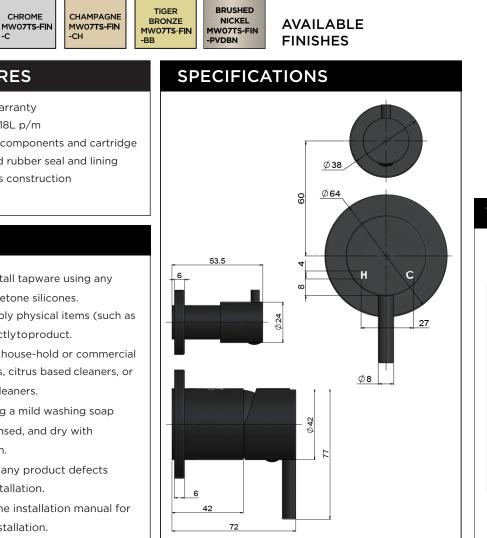

## TOLERANCES

MW07TS-FIN V1

## **FEATURES**

MATTE BLACK

MW07TS-FIN

- 10 Year warranty
- Flow rate 18L p/m
- · European components and cartridge
- Reinforced rubber seal and lining
- Solid brass construction