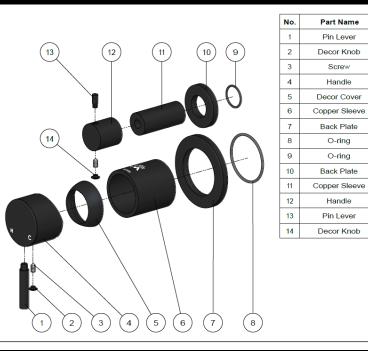

## MW07TS-FIN WALL MIXER DIVERTER FINISH KIT

# meir.





## TOLERANCES



MW07TS-FIN V1

#### EXPLODED VIEW



## **FEATURES**

MATTE BLACK

MW07TS-FIN

- 10 Year warranty
- Flow rate 18L p/m
- · European components and cartridge
- Reinforced rubber seal and lining
- Solid brass construction

#### CARE

- Do not install tapware using any form of acetone silicones.
- Do not apply physical items (such as tools)directlytoproduct.
- · Never use house-hold or commercial detergents, citrus based cleaners, or abrasive cleaners.
- Clean using a mild washing soap solution rinsed, and dry with a soft cloth.
- · Check for any product defects before installation.
- Refer to the installation manual for correct installation.

## FLOW RATE GRAPH



### CREDENTIALS

Watermark AS/NZS 3718WMKA25013