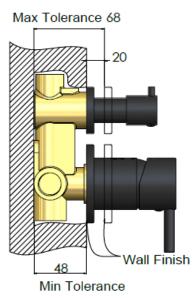

## MW07TS-FIN WALL MIXER DIVERTER FINISH KIT

# meir.





## TOLERANCES



MW07TS-FIN V1

#### EXPLODED VIEW



## **FEATURES**

MATTE BLACK

MW07TS-FIN

- 10 Year warranty
- Flow rate 18L p/m
- · European components and cartridge
- Reinforced rubber seal and lining
- Solid brass construction

#### CARE

- Do not install tapware using any form of acetone silicones.
- Do not apply physical items (such as tools)directlytoproduct.
- · Never use house-hold or commercial detergents, citrus based cleaners, or abrasive cleaners.
- Clean using a mild washing soap solution rinsed, and dry with a soft cloth.
- · Check for any product defects before installation.
- Refer to the installation manual for correct installation.

## FLOW RATE GRAPH



### CREDENTIALS

Watermark AS/NZS 3718WMKA25013