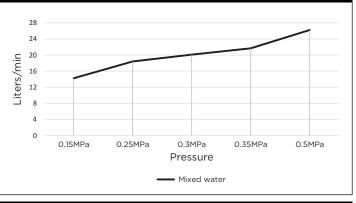

## MW07TS-FIN WALL MIXER DIVERTER FINISH KIT

# meir.





## TOLERANCES



MW07TS-FIN V1

#### EXPLODED VIEW



## **FEATURES**

MATTE BLACK

MW07TS-FIN

- 10 Year warranty
- Flow rate 18L p/m
- · European components and cartridge
- Reinforced rubber seal and lining
- Solid brass construction

#### CARE

- Do not install tapware using any form of acetone silicones.
- Do not apply physical items (such as tools)directlytoproduct.
- · Never use house-hold or commercial detergents, citrus based cleaners, or abrasive cleaners.
- Clean using a mild washing soap solution rinsed, and dry with a soft cloth.
- · Check for any product defects before installation.
- Refer to the installation manual for correct installation.

## FLOW RATE GRAPH



### CREDENTIALS

Watermark AS/NZS 3718WMKA25013