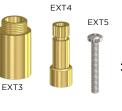

## MW27BDY-EXT WALL MIXER 25mm EXTENSION SET

# meir.



BRASS MW13BDY -ЕХТ

**AVAILABLE FINISH** 

#### **FEATURES**

- 10 Year warranty
- · Solid brass construction
- Box Weight 0.2 kg

#### **SPECIFICATIONS**



25

MW13BDY-EXT **Extension Set** 







#### CARE

- Do not install tapware using any form of acetone silicones.
- Do not apply physical items (such as tools) directly to the product.
- Never use house-hold or commercial detergents, citrus based cleaners, or abrasive cleaners.
- Clean using a mild washing soap solution. Rinse and dry with a soft cloth.
- Check for any product defects before installation.
- Refer to the Installation Manual for correct installation.

### ASSEMBLY INSTRUCTIONS



Standard MW27BDY diverter mixer

Install the extension sets and reassemble the MW27BDY components

MW27BDY with 25mm extension