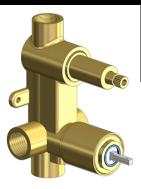

## MW27BDY-EXT WALL MIXER 25mm EXTENSION SET

### ASSEMBLY INSTRUCTIONS

Standard MW27BDY diverter mixer

Install the extension sets and reassemble the MW27BDY components

MW27BDY with 25mm extension