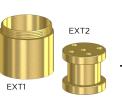

## MW27BDY-EXT WALL MIXER 25mm EXTENSION SET

# meir.



BRASS MW13BDY -ЕХТ

**AVAILABLE FINISH** 

#### **FEATURES**

- 10 Year warranty
- · Solid brass construction
- Box Weight 0.2 kg

#### **SPECIFICATIONS**



25

MW13BDY-EXT **Extension Set** 







#### CARE

- Do not install tapware using any form of acetone silicones.
- Do not apply physical items (such as tools) directly to the product.
- Never use house-hold or commercial detergents, citrus based cleaners, or abrasive cleaners.
- Clean using a mild washing soap solution. Rinse and dry with a soft cloth.
- Check for any product defects before installation.
- Refer to the Installation Manual for correct installation.

### ASSEMBLY INSTRUCTIONS



Standard MW27BDY diverter mixer

Install the extension sets and reassemble the MW27BDY components

MW27BDY with 25mm extension