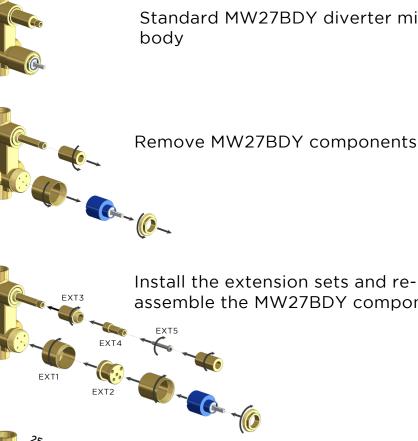

### ASSEMBLY INSTRUCTIONS

Standard MW27BDY diverter mixer

Install the extension sets and reassemble the MW27BDY components

MW27BDY with 25mm extension