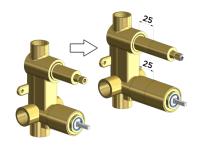

### ASSEMBLY INSTRUCTIONS

Standard MW27BDY diverter mixer

Install the extension sets and reassemble the MW27BDY components

MW27BDY with 25mm extension