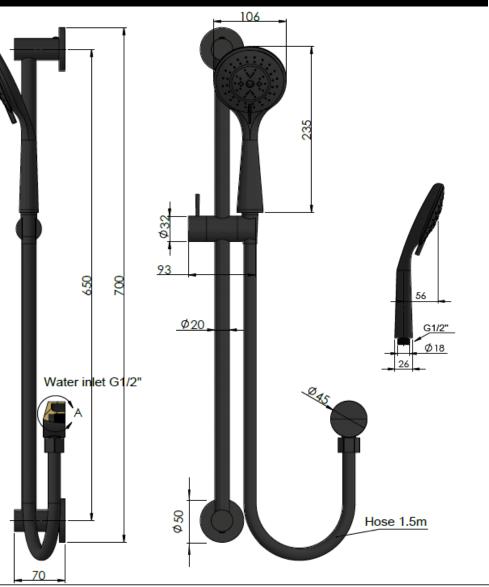

# MZO402 HAND SHOWER RAIL

# meir.®

MATTE BLACK MZ0402

AVAILABLE FINISH

#### **FEATURES**

- 10 Year warranty
- Flow rate 6 L p/m
- European components and cartridge
- Solid brass construction
- Box Weight 1.9 kg
- 68mm long 1/2" threaded adapter included

#### CARE

- Do not install tapware using any form of acetone silicones.
- Do not apply physical items (such as tools) directly to product.
- Never use house-hold or commercial detergents, citrus based cleaners, or abrasive cleaners.
- Clean using a mild washing soap solution rinsed, and dry with a soft cloth.
- Check for any product defects before installation.
- Refer to the installation manual for correct installation.

## CREDENTIALS

- Watermark AS/NZS3718WMKA25013
- Wels Rated 3 Star

### SPECIFICATIONS



# FLOW RATE GRAPH



## TOLERANCES



# MZ0402 HAND SHOWER RAIL

# meir.

# **EXPLODED VIEW**