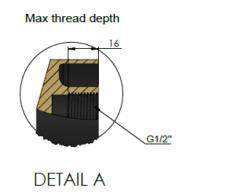

SHOWER RAIL

# meir.®

MATTE BLACK MZ0402

AVAILABLE FINISH

#### **FEATURES**

- 10 Year warranty
- Flow rate 6 L p/m
- European components and cartridge
- Solid brass construction
- Box Weight 1.9 kg
- 68mm long 1/2" threaded adapter included

#### CARE

- Do not install tapware using any form of acetone silicones.
- Do not apply physical items (such as tools) directly to product.
- Never use house-hold or commercial detergents, citrus based cleaners, or abrasive cleaners.
- Clean using a mild washing soap solution rinsed, and dry with a soft cloth.
- Check for any product defects before installation.
- Refer to the installation manual for correct installation.

## CREDENTIALS

- Watermark AS/NZS3718WMKA25013
- Wels Rated 3 Star

### SPECIFICATIONS



# FLOW RATE GRAPH



## TOLERANCES



# MZ0402 HAND SHOWER RAIL

# meir.

# **EXPLODED VIEW**