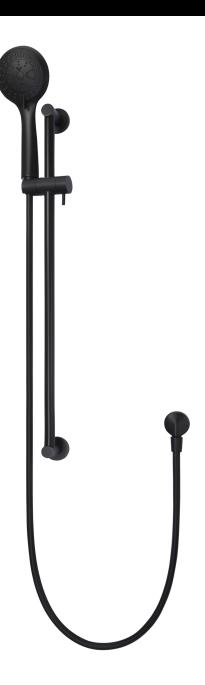

#### **FEATURES**

- 10 Year warranty
- Flow rate 6 L p/m
- European components and cartridge
- Solid brass construction
- Box Weight 1.9 kg
- 68mm long 1/2" threaded adapter included

#### CARE

- Do not install tapware using any form of acetone silicones.
- Do not apply physical items (such as tools) directly to product.
- Never use house-hold or commercial detergents, citrus based cleaners, or abrasive cleaners.
- Clean using a mild washing soap solution rinsed, and dry with a soft cloth.
- Check for any product defects before installation.
- Refer to the installation manual for correct installation.

## CREDENTIALS

- Watermark AS/NZS3718WMKA25013
- Wels Rated 3 Star

### SPECIFICATIONS



# FLOW RATE GRAPH



## TOLERANCES



# MZ0402 HAND SHOWER RAIL

# meir.

# **EXPLODED VIEW**