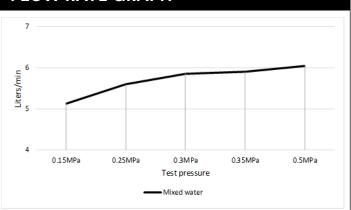

# MZO402 HAND SHOWER RAIL

# meir.®

MATTE BLACK MZ0402

AVAILABLE FINISH

#### **FEATURES**

- 10 Year warranty
- Flow rate 6 L p/m
- European components and cartridge
- Solid brass construction
- Box Weight 1.9 kg
- 68mm long 1/2" threaded adapter included

#### CARE

- Do not install tapware using any form of acetone silicones.
- Do not apply physical items (such as tools) directly to product.
- Never use house-hold or commercial detergents, citrus based cleaners, or abrasive cleaners.
- Clean using a mild washing soap solution rinsed, and dry with a soft cloth.
- Check for any product defects before installation.
- Refer to the installation manual for correct installation.

## CREDENTIALS

- Watermark AS/NZS3718WMKA25013
- Wels Rated 3 Star

### SPECIFICATIONS



# FLOW RATE GRAPH



## TOLERANCES



# MZ0402 HAND SHOWER RAIL

# meir.

# **EXPLODED VIEW**