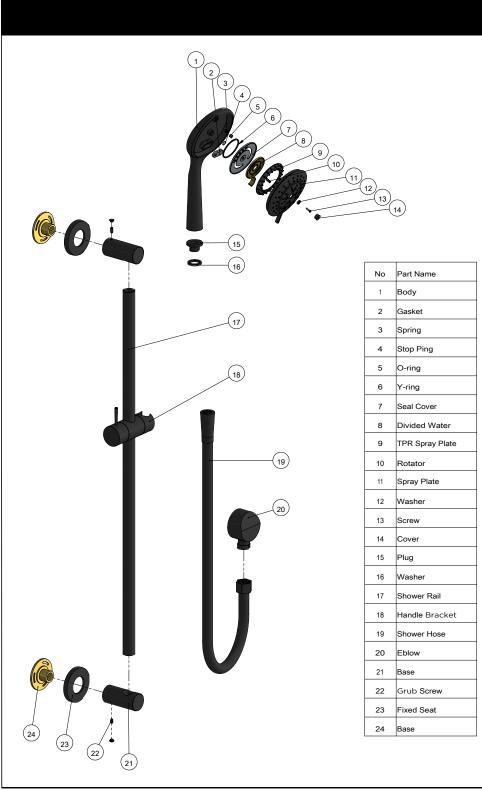

#### **FEATURES**

- 10 Year warranty
- Flow rate 6 L p/m
- European components and cartridge
- Solid brass construction
- Box Weight 1.9 kg
- 68mm long 1/2" threaded adapter included

#### CARE

- Do not install tapware using any form of acetone silicones.
- Do not apply physical items (such as tools) directly to product.
- Never use house-hold or commercial detergents, citrus based cleaners, or abrasive cleaners.
- Clean using a mild washing soap solution rinsed, and dry with a soft cloth.
- Check for any product defects before installation.
- Refer to the installation manual for correct installation.

## CREDENTIALS

- Watermark AS/NZS3718WMKA25013
- Wels Rated 3 Star

### SPECIFICATIONS



# FLOW RATE GRAPH



## TOLERANCES



# MZ0402 HAND SHOWER RAIL

# meir.

# **EXPLODED VIEW**