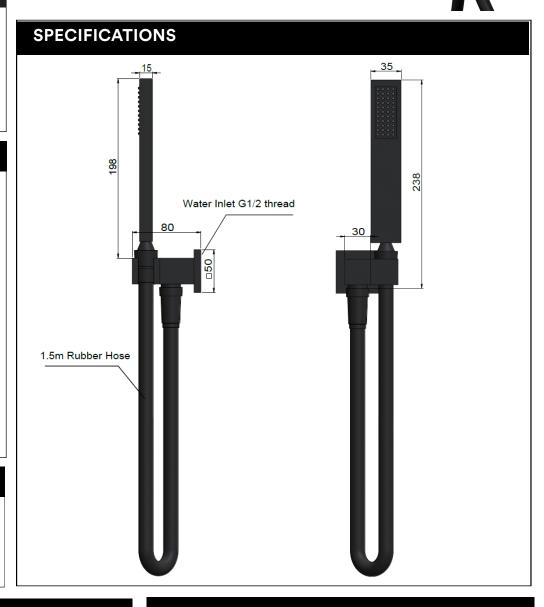

### **FEATURES**

- 10 Year warranty
- Flow rate 7 L p/m
- · Solid brass construction
- Box Weight 1.2 kg
- 68mm long 1/2" threaded adapter included