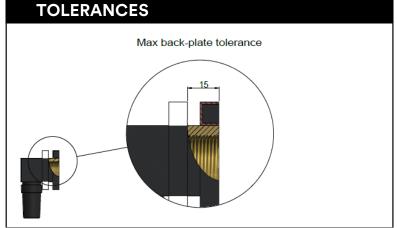

## meir.





AVAILABLE FINISHES

### **FEATURES**

- 10 Year warranty
- Flow rate 7 L p/m
- · Solid brass construction
- Box Weight 1.2 kg
- 68mm long 1/2" threaded adapter included

#### **CARE**

- Do not install tapware using any form of acetone silicones.
- Do not apply physical items (such as tools) directly to product.
- Never use house-hold or commercial detergents, citrus based cleaners, or abrasive cleaners.
- Clean using a mild washing soap solution rinsed, and dry with a soft cloth.
- Check for any product defects before installation.
- Refer to the installation manual for correct installation.

### **CREDENTIALS**

- Watermark AS/NZS3718WMKA25013
- Wels Rated 4 Star







# melr.°

**EXPLODED VIEW** 



| No. | Part Name           |
|-----|---------------------|
| 1   | Hand Shower         |
| 2   | Flow Controller     |
| 3   | Screw               |
| 4   | Wear-resistant ring |
| 5   | Shower Bracket      |
| 6   | Wear-resistant ring |
| 7   | Body                |
| 8   | Screw               |
| 9   | Shower hose         |
| 10  | Connector           |
| 11  | O-ring              |
| 12  | Back Plate          |
|     |                     |