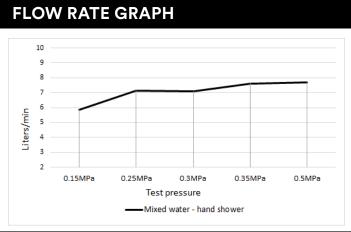

### **FEATURES**

- 10 Year warranty
- Flow rate 7 L p/m
- · Solid brass construction
- Box Weight 1.2 kg
- 68mm long 1/2" threaded adapter included