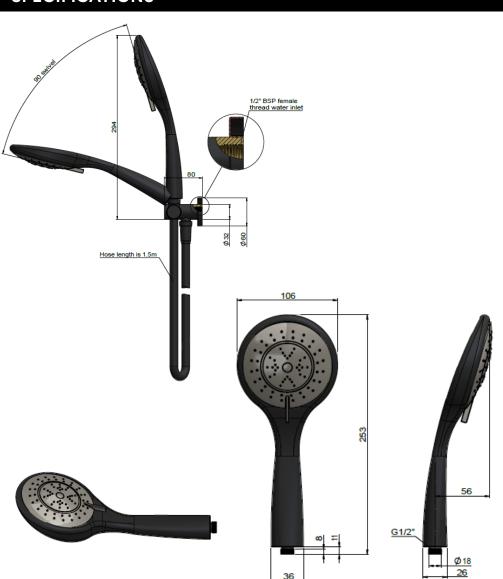

# MZ06 HAND SHOWER

# meir.

CHROME

MZ06-C

MATTE BLACK MZ06

AVAILABLE FINISHES

### **FEATURES**

- 10 Year warranty
- Flow rate 6 L p/m
- Solid brass construction
- Box Weight **1.2** kg
- 68mm long 1/2" threaded adapter included

#### CARE

- Do not install tapware using any form of acetone silicones.
- Do not apply physical items (such as tools) directly to product.
- Never use house-hold or commercial detergents, citrus based cleaners, or abrasive cleaners.
- Clean using a mild washing soap solution rinsed, and dry with a soft cloth.
- Check for any product defects before installation.
- Refer to the installation manual for correct installation.

## CREDENTIALS

- Watermark AS/NZS3718WMKA25013
- Wels Rated 3 Star

## SPECIFICATIONS



# FLOW RATE GRAPH



## TOLERANCES



# MZ06 HAND SHOWER

# meir.

# **EXPLODED VIEW**



NOTE: The hose end caps of parts (7,8) are made from a special hardened plastic to prevent the brass mount (5) from scratching.