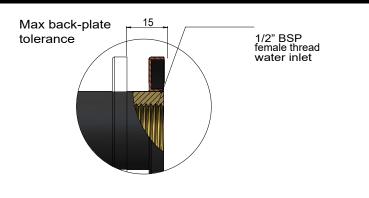

# MZ06 HAND SHOWER

# meir.

CHROME

MZ06-C

MATTE BLACK MZ06

AVAILABLE FINISHES

### **FEATURES**

- 10 Year warranty
- Flow rate 6 L p/m
- Solid brass construction
- Box Weight **1.2** kg
- 68mm long 1/2" threaded adapter included

#### CARE

- Do not install tapware using any form of acetone silicones.
- Do not apply physical items (such as tools) directly to product.
- Never use house-hold or commercial detergents, citrus based cleaners, or abrasive cleaners.
- Clean using a mild washing soap solution rinsed, and dry with a soft cloth.
- Check for any product defects before installation.
- Refer to the installation manual for correct installation.

## CREDENTIALS

- Watermark AS/NZS3718WMKA25013
- Wels Rated 3 Star

## SPECIFICATIONS



# FLOW RATE GRAPH



## TOLERANCES



# MZ06 HAND SHOWER

# meir.

# **EXPLODED VIEW**



NOTE: The hose end caps of parts (7,8) are made from a special hardened plastic to prevent the brass mount (5) from scratching.