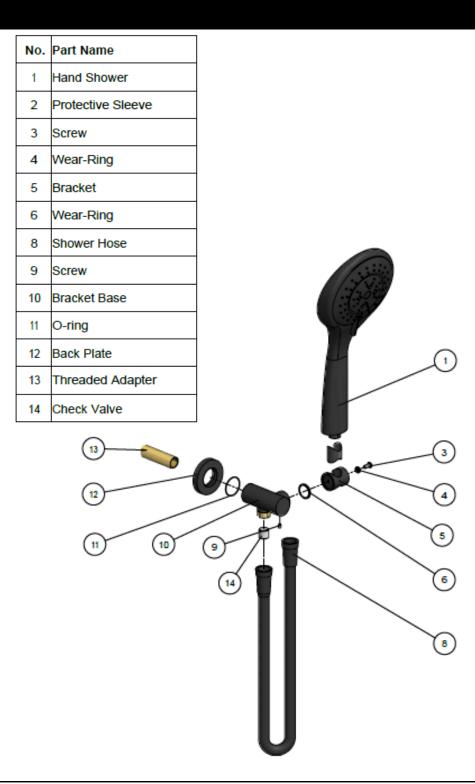

# **EXPLODED VIEW**

NOTE: The hose end caps of parts (7,8) are made from a special hardened plastic to prevent the brass mount (5) from scratching.