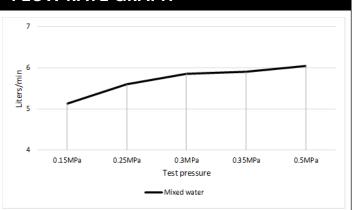

# FLOW RATE GRAPH

### **FEATURES**

- 10 Year warranty
- Flow rate 6 L p/m
- Solid brass construction
- Box Weight **1.2** kg
- 68mm long 1/2" threaded adapter included